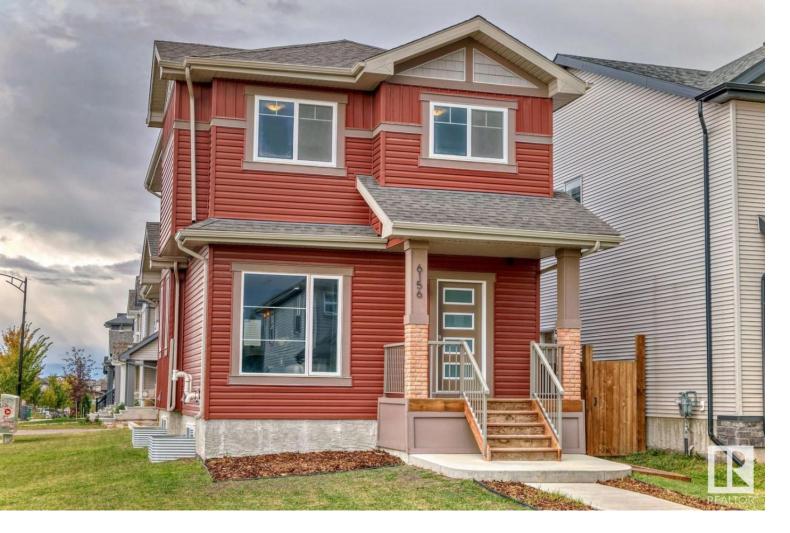

## 6156 176 Avenue Edmonton AB

Discover this beautifully maintained and upgraded home, built in 2020, featuring an open floor plan with 9 foot ceilings on a peaceful corner lot. Enjoy serene park views right from your front yard with walking trail that lead to both schools. This house boast quartz countertops throughout, custom cabinetry, high-end black stainless steel appliances, wide vinyl plank flooring and upgraded carpet. A large laundry room is conveniently located upstairs, and the partially finished basement, complete with electrical, plumbing and private side entrance awaits your personal touch. Conveniently situated off the main road with easy access to the Anthony Henday, this home offers a quiet retreat with easy access to amenities. Visit the Listing Brokerage (and/or listing REALTOR(R)) Website to obtian additional information.