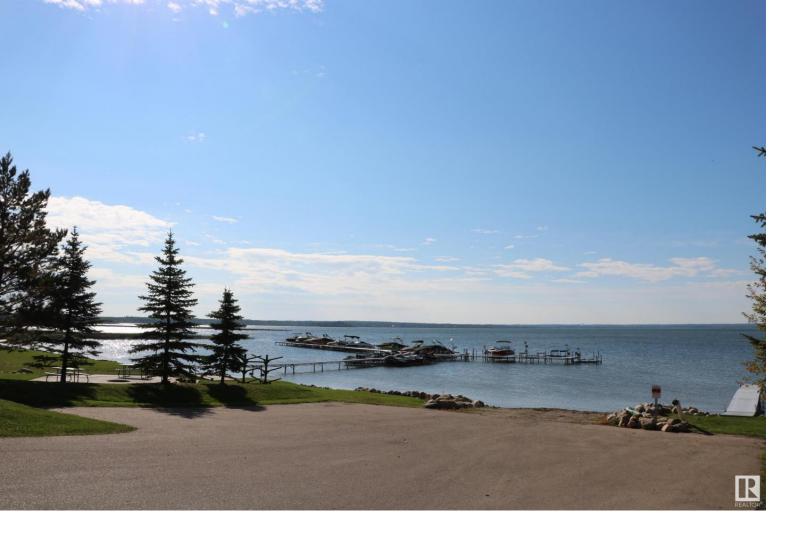

## 617 55101 Ste Anne Trail Rural Lac Ste. Anne County AB

\$199,900

Lakeview's out front and trees in behind so no rear neighbors and you can fence the yard! Great large 13,396 sqft (over 1/3 acre) lake-view lot for sale. So many options! You can build your own home or have on-site developer build for you. No timeline to build but not many lots remaining. Make Waters Edge your permanent residence or get-away home. Amenities include gorgeous waterfront pool, marinas, clubhouse, fitness centre, beachfront park, and walking trails. Municipal water and sewer. Paved roads, RV storage. Price includes GST.