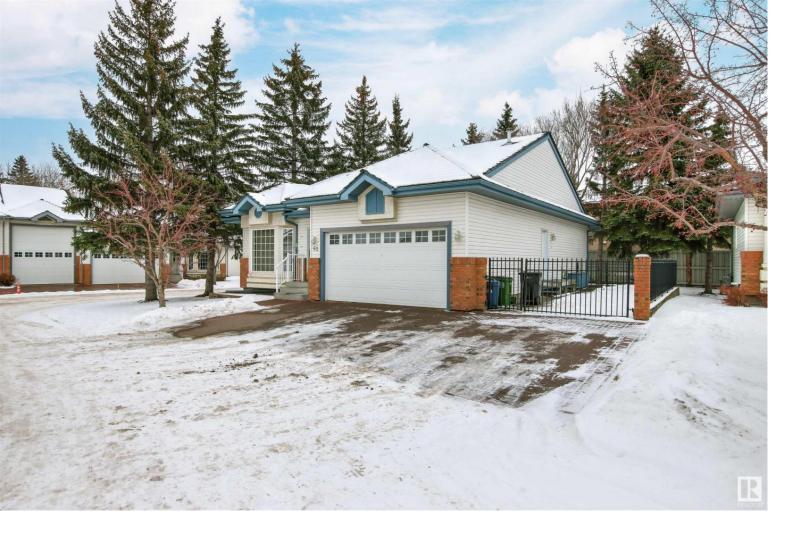

## 10 BLACKBURN Drive 62 Edmonton AB

\$450,000

HOW BIG IS YOUR RV? HORIZON HARBOUR is a unique 45+ bareland condo complex with your own gated RV parking Pad complete with sani dump, Water and Power hook ups. SAVE THE STORAGE FEES FOR YOUR RV. This STAND ALONE bungalow with 9 ft ceilings has a double garage. Many snow birds live here! The bungalow has 1320 ft2 of comfortable living space plus a fully finished basement. The master upstairs has a huge walk in closet and the office becomes a 2nd bedroom if you just add an armoire. Downstairs is a huge family/rec room, 3 pce bathroom with steam shower and ample storage areas for crafting, tools or whatever you need. A custom wall unit will hold your audio/visual equipment. The double garage is insulated and heated and you can fit 3 vehicles on the wide driveway. This complex is very well run and has a clubhouse across from this unit where you can meet other like minded owners when they get together for socializing. There is also guest parking.