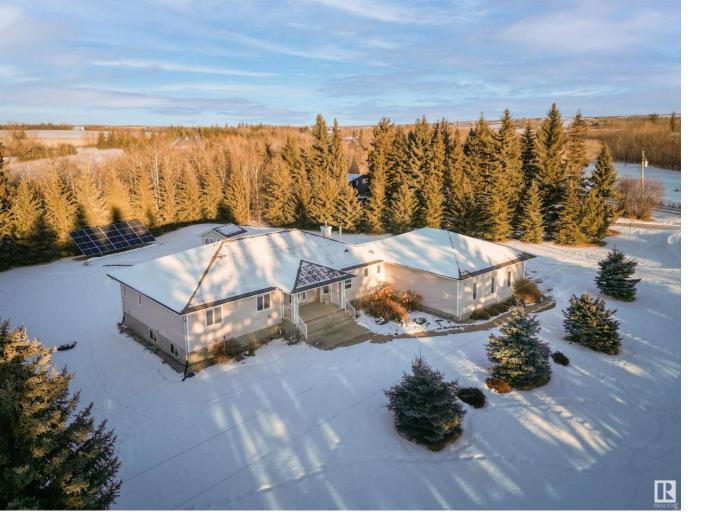

## 53371 RGE RD 231 62 Rural Strathcona County AB \$1,070,000

Welcome home! Nestled in a serene and private location, this stunning acreage offers the perfect blend of luxury living and eco-friendly advancements. Just moments from both Edmonton and Sherwood Park, this property boasts a quiet setting with a tree-surrounded backyard, ensuring peace and privacy for its residents. At the heart of this magnificent home is an open floor plan that seamlessly connects living, dining, and kitchen areas, making it an ideal space for entertaining and everyday living. The interior is in impeccable condition, featuring high-end finishes and meticulous attention to detail throughout. This spacious residence includes seven well-appointed bedrooms, providing ample space for family, guests, and home offices. The triple car garage offers plenty of room for vehicles and storage, ensuring convenience and functionality. Eco-conscious homeowners will appreciate the solar panels that supply all daytime electricity to the house, promoting sustainable living without compromising on comfort.