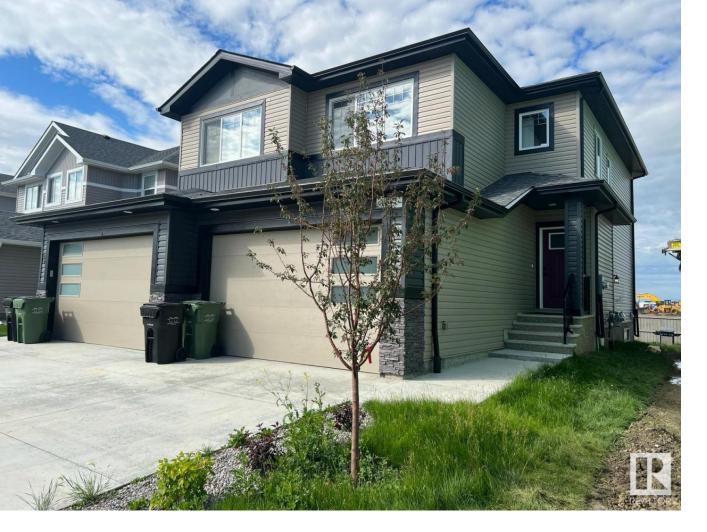

## 62 MCLEAN Bend Leduc AB \$450,000

"Welcome home to Meadowview Park; this half-duplex boasts a total of 4 bedrooms, 3.5 washrooms, A SEPARATE ENTRANCE, and a SECOND KITCHEN in the LEGAL BASEMENT SUITE. Perfect for a home buyer or Investor, your tenants will continue to enjoy the double-attached garage, chef's kitchen with a large countertop, 9ft ceilings, wall shelves, pot lights on the stairs, and a fireplace in the beautifully designed living room. The home is located close to walking trails and parks and is literally steps from the K-9 public school.