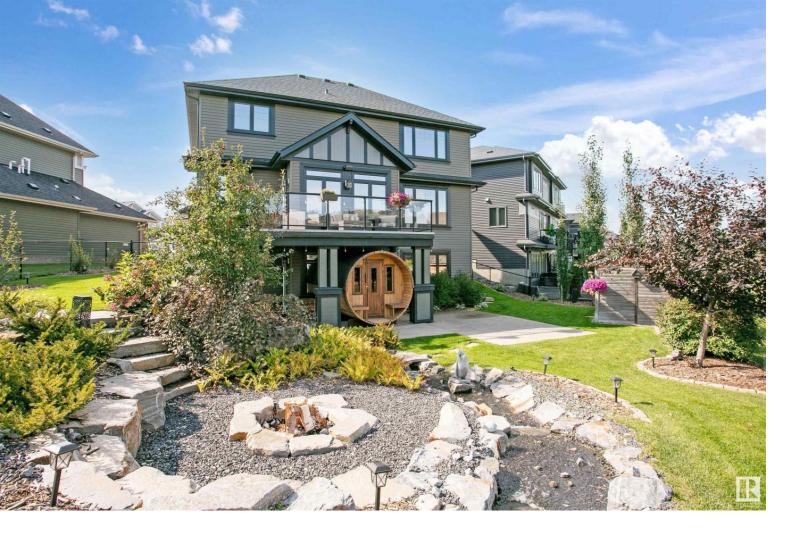

## 620 WINDERMERE Court Edmonton AB

\$1,139,900

CRAFTSMAN CUSTOM 2 Storey walk-out home w/triple attached heated garage in prestigious Windermere tucked in a quiet cul de sac backing green space. Spacious open concept main floor w/windows galore overlooking lush backyard includes living area w/gas fireplace, dining area wrapped in windows & chef kitchen w/soft close maple cabinets, granite countertops, walk-through pantry, island w/breakfast bar, SS appliances; gas range, dual door DW &beverage fridge. Main flr has front flex rm, 2 pc bath & mudroom w/laundry. Gracious maple & pewter staircase leads to upper bonus rm & 3 bedrms each w/private ensuite, primary w/walk-in closet & ensuite w/tub & sep shower & double sinks. Walk-out level has 4th bedrm, full bathrm & massive entertainment area w/lots of windows & french door to tranquil yard w/water feature, firepit &sauna. Features: central air, california closets, bbq gas line, vinyl decking, triple pane windows, security w/cameras. WN w/walking trails, fabulous restaurants, shops & easy access to Henday