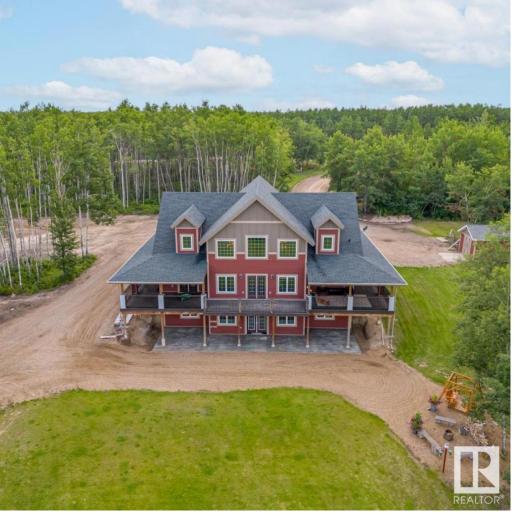

## 62008 Rge Rd 410A Rural Bonnyville M.D. AB

\$1,150,000

Introducing a breathtaking custom-built timber frame residence, meticulously crafted to embrace the expansive panorama offered by its secluded 134-acre setting. This residence boasts an open-concept design that seamlessly integrates the dining room, great room, and primary suite, all strategically positioned to maximize the captivating views. 134 acres of picturesque land, perfectly tailored for horse enthusiasts, hobby farmers, or those looking to dive into a cattle operation. Located in close proximity to the renowned Kinosoo Ridge Ski Resort, Pierce Lake, and Cold Lake Provincial Park, this stunning parcel of land offers a unique blend of natural beauty and recreational opportunities. As you step onto this expansive property, you'll be greeted lush pastures, and tranquil woodlands, providing the ideal backdrop for a variety of activities. The great room is a spectacle in itself, adorned with exposed timber braces, rafters, and posts, exuding a rustic elegance that complements the natural surroundings.