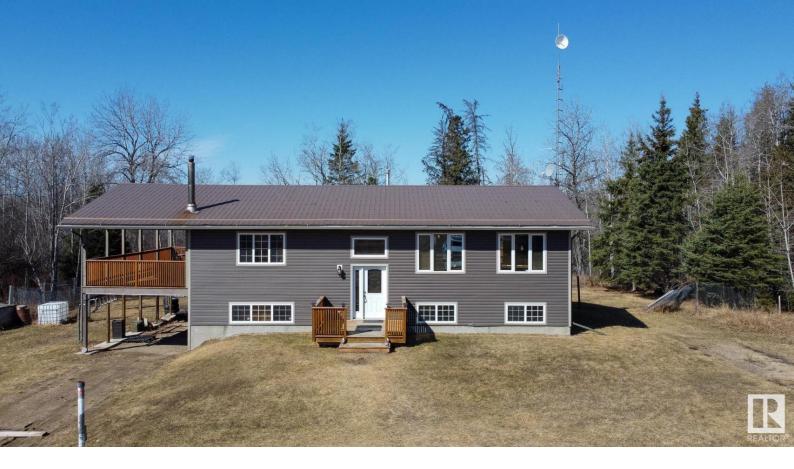

## 62016 RR 412 Rural Bonnyville M.D. AB

\$344,900

Step into your own secluded paradise! This 4-bed home sits on 2.35 acres surrounded by trees. The heart of the home, the kitchen, welcomes you with ample space for meal prep or entertaining. A spacious island offers additional workspace and serves as a central hub for gathering with loved ones. The main floor boasts open living, with large windows inviting natural light. Step out onto the covered deck (13' x 30') to enjoy your morning coffee or savor an evening meal while taking in the tranquil surroundings. Downstairs, discover a walk out basement, 2 more beds, a flexible space perfect for a home gym or office, and a cozy family room. Embrace nature from every window & back deck (21' x 16'). Plus, a single carport for convenience. Save on maintenance with a metal roof. Don't miss out on this rare opportunity to live in tranquility while still enjoying modern comforts.