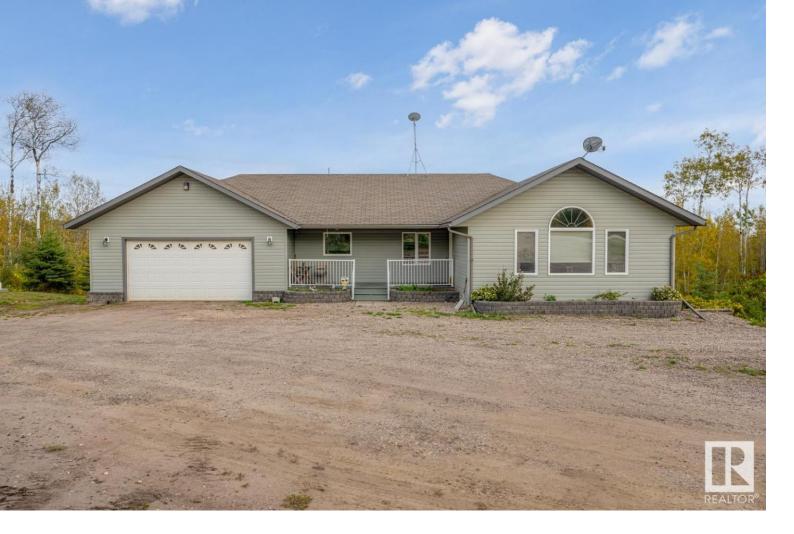

## 62019 Range Rd 421 Rural Bonnyville M.D. AB

\$529,900

Discover the perfect blend of comfort and convenience with this stunning 3.6 acre property, ideal for those seeking peaceful acreage living. Nestled in the picturesque River Ridge Estates, this fully developed hillside bungalow features a walkout basement and two garages—an attached heated 24x30 garage and a detached 30 x 40 ft triple garage. Enter the welcoming covered porch to a freshly painted vaulted living room, spacious dinning room and a large well appointed kitchen featuring an eating bar, pantry and access to large back deck, ready for your Bar-b-q. The main level flows seamlessly between living and bedroom areas. You will find a primary bedroom with four-piece en-suite, main bath and two comfortable bedrooms. Just a few steps from kitchen is the main floor laundry and access to the garage. The walkout basement is a versatile space, featuring a kitchen, living room, bedroom, three-piece bathroom, and two additional rooms for various uses with in-floor heat. Great space for family or nanny!