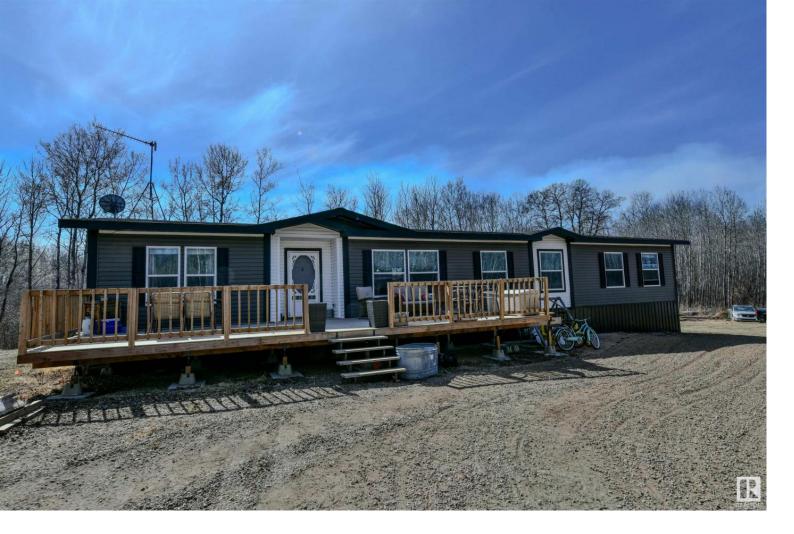

## 621, 11102 TWP RD 600 Rural St. Paul County AB

\$314,900

Discover the tranquil haven of this Upper Mann Lake 2018 modular home, nestled on a generously sized double lot that promises unrivaled privacy. This family-friendly retreat features a master suite with an enviable ensuite, complete with a luxurious soaker tub, walk-in shower & a walk-through closet. The kitchen is a culinary enthusiast's dream, equipped with 2 ovens for baking & an open-concept layout flowing into the living & dining areas. Uniquely, this home includes an additional family room, rarely found in similar homes, alongside 4 bedrooms to comfortably accommodate the entire family. The interiors are adorned with easy-care lino flooring throughout. Outside, the property is designed for low maintenance with ample parking and a fenced dog run for your furry friends. Located just minutes from the Mann Lake Golf Course, and surrounded by multiple lakes for fishing and boating, as well as the Iron Horse Trail for outdoor adventures. All this, only 2 hours from Edmonton & 25 minutes from St. Paul.