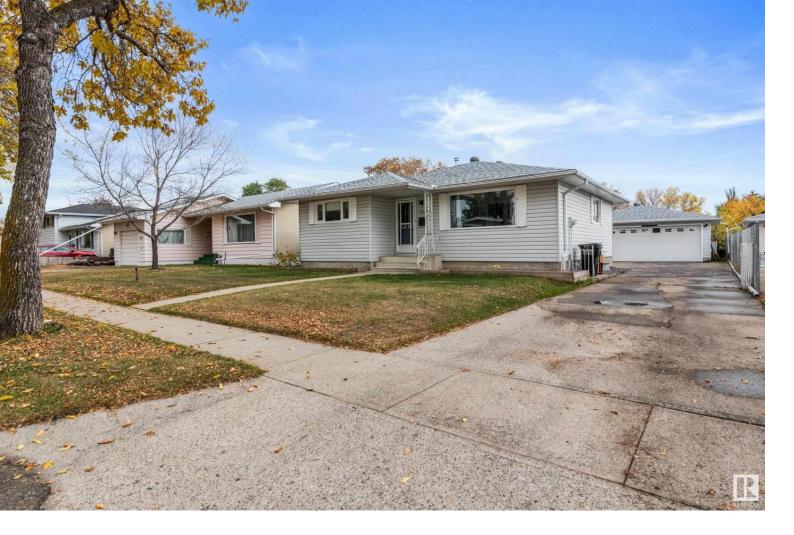

## 6215 152A Avenue Edmonton AB

\$329000

Perfect home for 1st time homebuyers or for Investor looking for a project! Do you need a home to park all your cars! This over 1,000 sq ft bungalow in the Mcleod neighbourhood has an oversized front access, insulated detached garage + lots of parking on the driveway. The bright living room is open to the dining area. Spacious kitchen has view of the backyard. Total of 3 good size bedrooms & a 4-piece bathroom on the main level. Features: Fenced huge lot, updated shingles, some windows are newer, mostly laminate floors, has separate entrance to the basement, minutes drive to Londonderry Mall, easy access to 66 st, and located on a quiet street. The basement is ready for your development project.