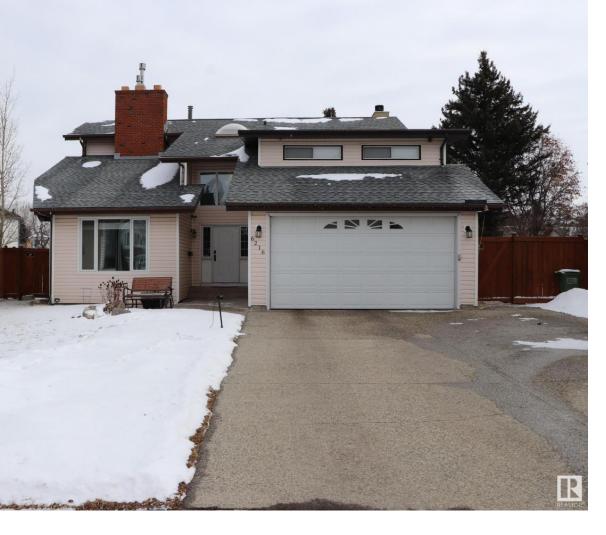

## 6216 11 Avenue Edmonton AB

\$487.000

Welcome to this unique 4 bed, 2 1/2 bath 2,800 sq. ft. 2-storey family home. The spacious main level offers VAULTED CEILINGS, HARDWOOD FLOORS, a double-sided gas fireplace and lots of windows. The open-design kitchen offers ample cabinetry a dining nook and an adjoining family room featuring a wood-burning fireplace. The MAIN LEVEL MUD/LAUNDRY ROOM boasts abundant cabinetry for storage and a convenient powder room for guests. Upstairs has a loft area, 3 bedrooms and a main bath with SAUNA. The primary suite features a 3-pc ensuite and an additional room perfect for a HOME OFFICE or massive walk-in closet! Situated on a GENEROUS PIE-SHAPED LOT at the end of a private cul-de-sac, this home offers privacy. Enjoy sunny mornings and outdoor entertaining in the east-facing backyard, perfect for summer barbecues and relaxation. NEW PAINT, CARPETS, BLINDS, WOOD-BURNING FIREPLACE, STOVE, DISHWASHER, WASHER/DRYER, HWT, SUMP PUMP, ROOF, FENCE, RETAINING WALL, YARDS REGRADED, and NEW WINDOW WELLS.