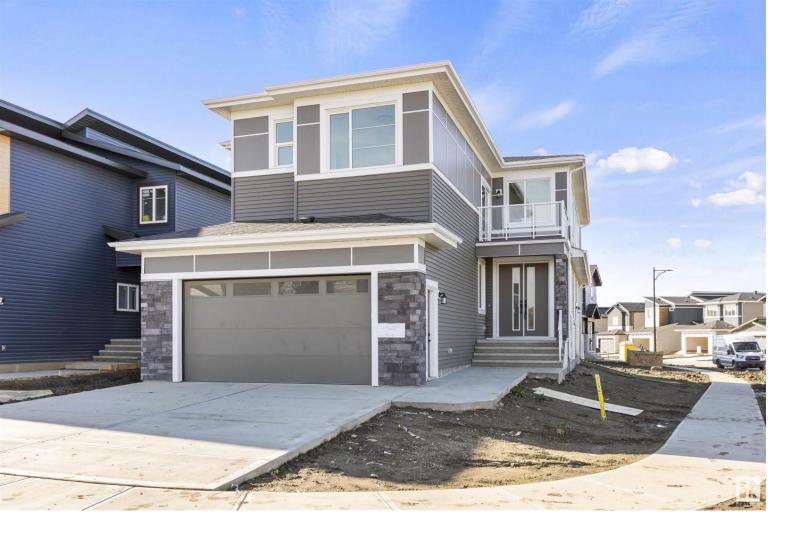

## 19 ST 6220 Rural Leduc County AB

\$749.900

IMMEDIATE POSSESSION !!! Brand-New Custom Built 2740 sq ft 2 story Have 5 Bedrooms + 4 Full Bathrooms & Bonus room house \*\*ON CORNER LOT\*\* in IRVINE CREEK Close to Airport..On Main Floor Open to Below Living room, dinning/Nook with Buffet Kitchen with Wine Cooler, Modern ceiling height Kitchen With STAINLESS STEEL Appliances + \*SPICE KITCHEN\* with Quartz countertops, Rear Door Opens to Future Deck, Main Floor Bedroom with Full Bathroom & Custom Build Mudroom.. Maple glass Railing Leads to 2nd Level, Master bedroom with En-suite & Walk-in closet, 2 Bedrooms With Jack & Jill Bathroom & another bedroom with Full Bathroom (2nd Master Bedroom), walk-in Laundry on 2nd Level with washer & Dryer,, Bonus Room with Access To \*\*Front Balcony\*\*. basement Have \*SEPARATE Entry\*.. Other features Corner Lot (Lots Of Parking) Vynal & Stone Exterior, 24x48 Tiles Main floor,, high-end Finishing Material, 8Ft Doors, Upgraded Lighting & Plumbing Fixtures, Modern Colours, & Much More..MUST SEE