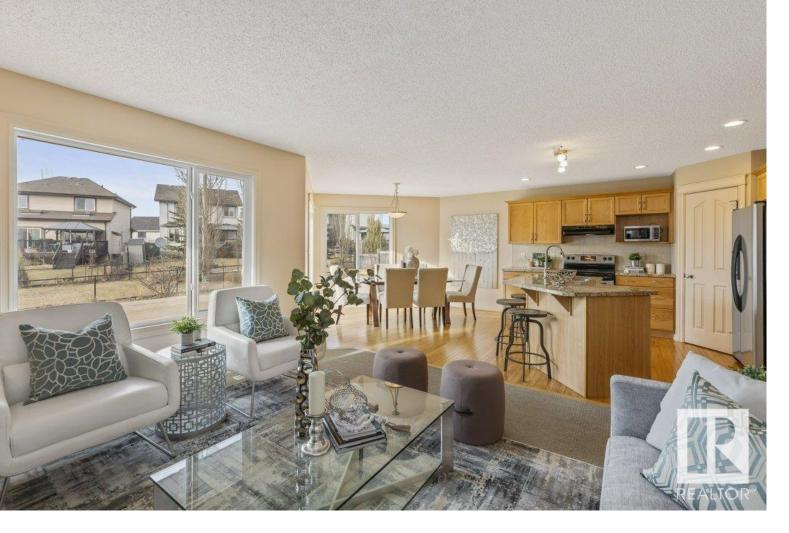

## 6220 5 Avenue Edmonton AB \$519,900

BRIGHT AND SUNNY! Charming 2 storey built by LANDMARK located in a CUL DE SAC on a HUGE PIE LOT BACKING TRAILS AND POND! Open concept main floor feat. HARDWOOD, large windows, & great flow. UPGRADED KITCHEN w/ GRANITE, maple cabinetry, corner pantry & large eat up island. Spacious dining and living area with gorgeous views of the yard! Main floor laundry & powder room finish off this level. Upper bonus room w/ COZY fireplace & HIGH CEILINGS. 3 spacious bedrooms incl. PRIMARY RETREAT w/ spa like ensuite. Unspoiled bsmt perfect for kids to play sports, storage or future development! INCREDIBLE YARD w/ Massive deck, tons of flat grassy area & DIRECT ACCESS to TRAILS & POND! All perfectly located just minutes to SHOPPING, Schools, AIRPORT, & Henday! EXCELLENT VALUE!