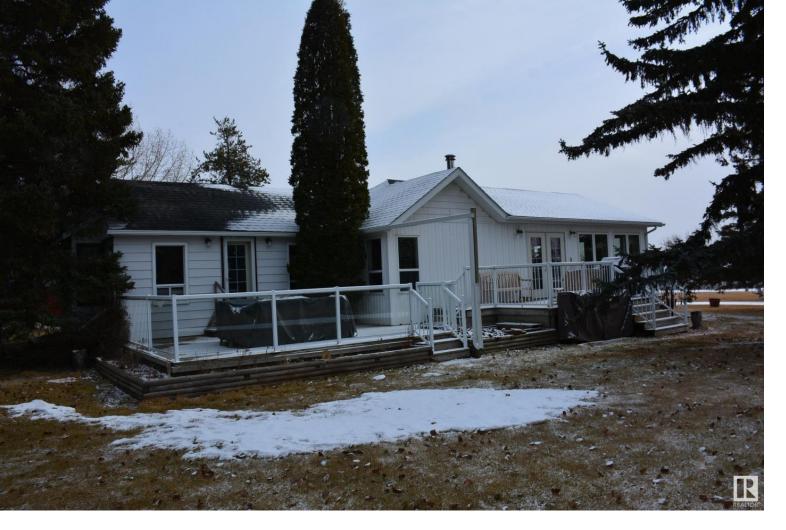

## 623021 Hwy 33 Rural Woodlands County AB \$1,700,000

Fort Assiniboine opportunity - retired dairy farm with good buildings of optional use for many possible needs or interests. Described as 1) An attractive yard site with many features 2)A large well kept clean house with unique features and floor plan 3) The retired dairy barn 42' x 126' and 44' x 50' is ready for any style of livestock or options. 4) A major building is the 30' x 42' heated shop/garage with extended 32' x 70' cement floor, parking/storage. 5) A tall hay shed 28' x 80' that would make a great riding arena. 6) 24' x 32' horse/cattle shelter. 7) Plus a small 2 bedroom cabin that is fully year round serviced, that quietly sits amongst the spruce trees close by the yard site. A very comfortable and scenic property. Owners will consider selling the home quarter (160 acres) separately and the other (156 acre) and (97 acre) parcel later. Therefore the list price can be adjusted.