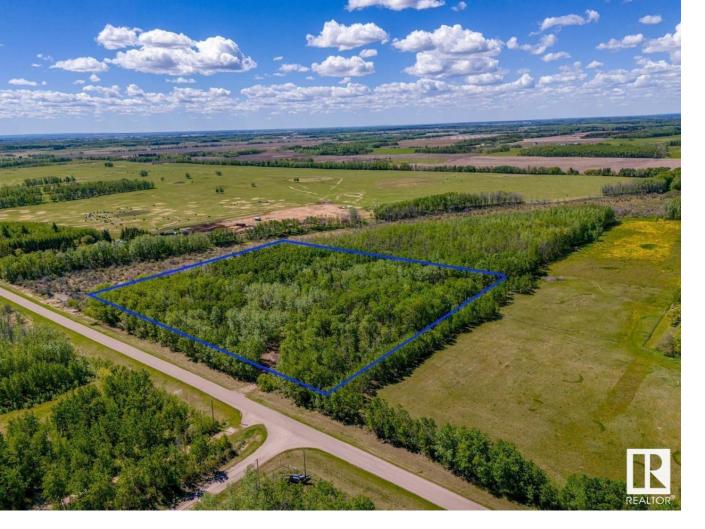

## 62432 Range Road 443 Rural Bonnyville M.D. AB

This beautiful 9.98-acre lot is located just 10 km from the HWY 55 West roundabout, providing easy access to major routes and paved the whole way. Situated near Ardmore, Alberta, a welcoming community known for its serene rural lifestyle and friendly neighbours, the property is mostly treed, offering a natural and private setting. The dense forest provides a picturesque backdrop. There is a cleared area within the lot, perfect for setting up a campsite or laying the groundwork for a future home. Essential utilities are conveniently close by, simplifying the process of developing the land for residential use. Ardmore offers essential services, recreational facilities, and a school, ensuring a comfortable rural lifestyle. Don't miss this opportunity to own a piece of Alberta's serene landscape.