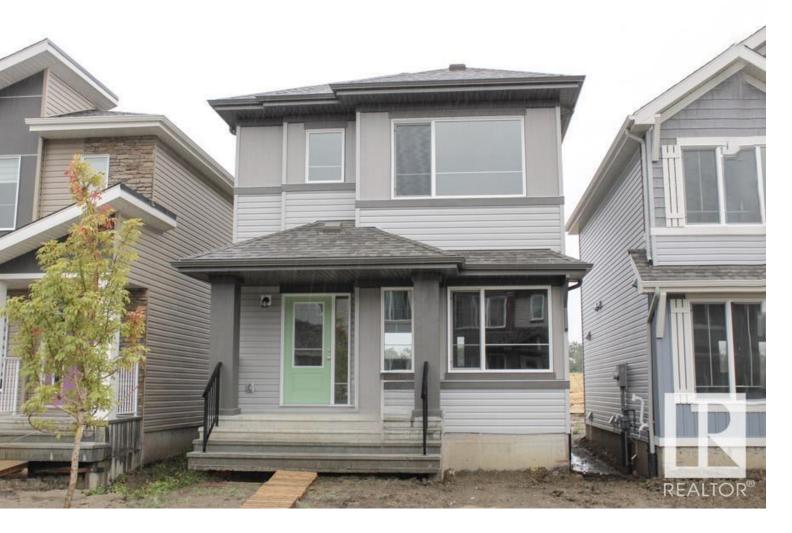

## 6264 175 Avenue Edmonton AB

\$474,900

The Sansa is where comfort, beauty and efficiency come together in this Evolve home. Luxury Vinyl Plank Flooring throughout the main floor. Inviting foyer with convenient coat closet leads to cozy great room with lots of natural light through the large front window and an open concept dining area. The highly functional L shaped kitchen located at the rear of the home has quartz counter-tops, an over the range microwave, 4" quartz backsplash, an island with flush eating ledge, a Silgranit sink with views out the window above and plenty of Thermofoil cabinets with soft close doors & drawers. The 1/2 bath is located near the rear entry and leads to a surprisingly spacious back yard and parking pad. The upper floor has an open loft area and upper floor laundry area. A bright master bedroom offers a substantial walk-in closet and a 3 piece ensuite with a walk-in shower. The main 3-piece bath and comfortable second and third bedrooms complete the upper floor. Photos representative.