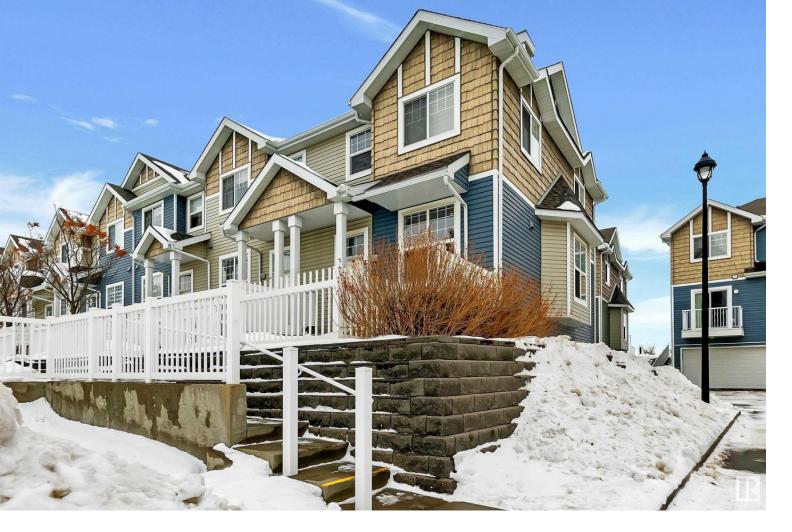

## 2051 TOWNE CENTRE Boulevard 63 Edmonton AB

\$320,000

Welcome to Mosaic Ridge, this very well-maintained townhome complex is conveniently located close to Terwillegar Recreation Centre, Transit Center and schools. End unit, fenced front yard, facing greenspace only steps from visitor parking. Elegant design, open concept floor plan. Entry features ceramic tiles and double mirror door closet. Maple Cherry Hardwood floors in living room and dining area. Sunny throughout the day with large 6' high window and balcony just of the livingroom. Plenty of room in the kitchen, abundance of Maple cabinets, Countertop space with a raised serving bar, Mosaic glass backsplash and S/S appliances. Guest 2-piece bath on main with pedestal sink. Soft plush carpets on upper level, two master bedrooms each have 2 large windows, walk-in closets and full ensuite baths. Extended landing creates a convenient space for office or study area. Developed lower level, direct access to double garage, utility/laundry area and extra space for storage.