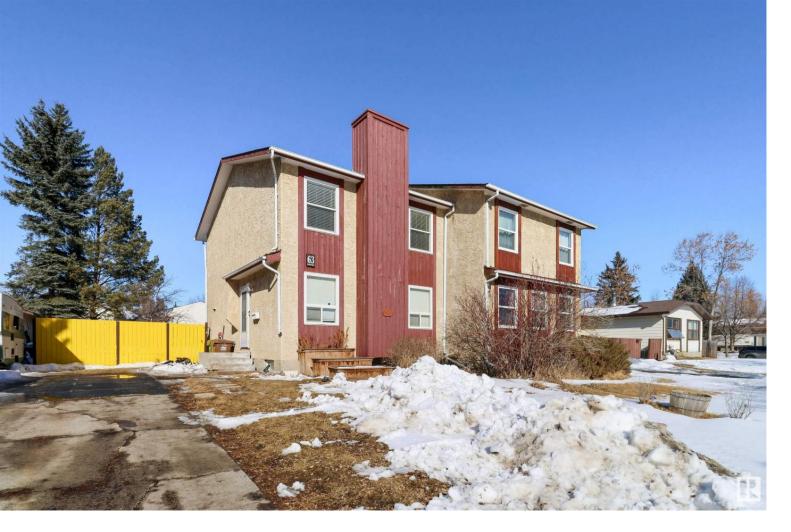

## 63 ATTWOOD Drive St. Albert AB

\$300,000

Solid home, perfect for investors OR first time buyers alike! Welcome home to this half duplex conveniently located close to schools, parks, trails and just a quick commute to Edmonton! The main floor of this property features a large living room, a half bath and a large kitchen which was updated approx 10 yrs ago with new cabinets and appliances at that time. The upper level features 3 large bedrooms and a 4 pce bath. The basement is fully finished with rec room, laundry room and substantial storage. Backyard is fully fenced and large; Perfect for kids to play, dogs to run, and plenty of room for the gardener to create in. Other features worth mentioning are no carpet on the main and upper floor, New hot water tank (2017), updated windows, updated furnace. Affordable living, and a perfect place to call your next "Home Sweet Home!"