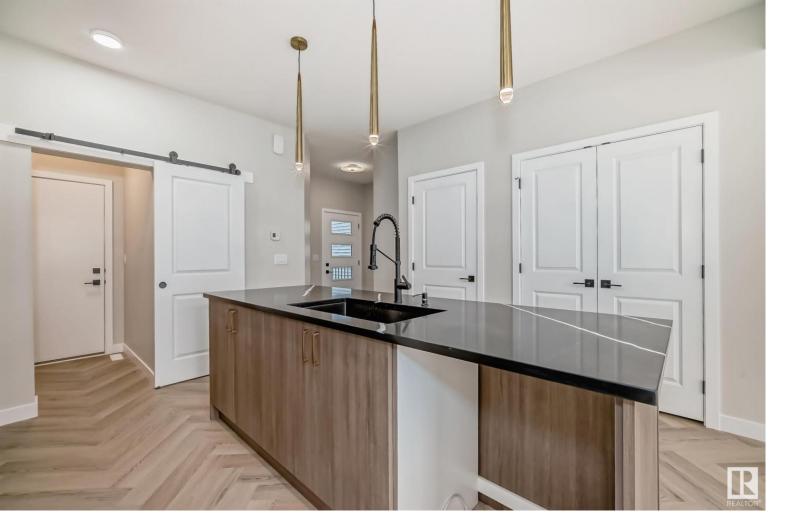

## 6304 27 Avenue Edmonton AB \$479,000

Offering just under 1400sqft of open-concept living with modern finishes and 2 car attached garage. The main floor features 9' ceilings, mud room, pantry and half bath! A modern kitchen completed with 42" cabinets, waterline to fridge, gasline to stove, \$3,000 towards appliances and quartz countertops. Upstairs you'll find a laundry room, full bath, and 3 large bedrooms. The master will tick all your boxes, complete with a walk-in closet, and 4-piece ensuite. This home also comes with a side door entry perfect for future development for potential added income! Don't miss out on this opportunity to own a new build single-family home in the new community Mattson! HOME UNDER CONSTRUCTION. Photos of previous build and do not represent the colours of this home, last photo is a rendering of the interior colours. Virtual tour of previous build but represent the interior colours of this home. Tentative completion of Oct