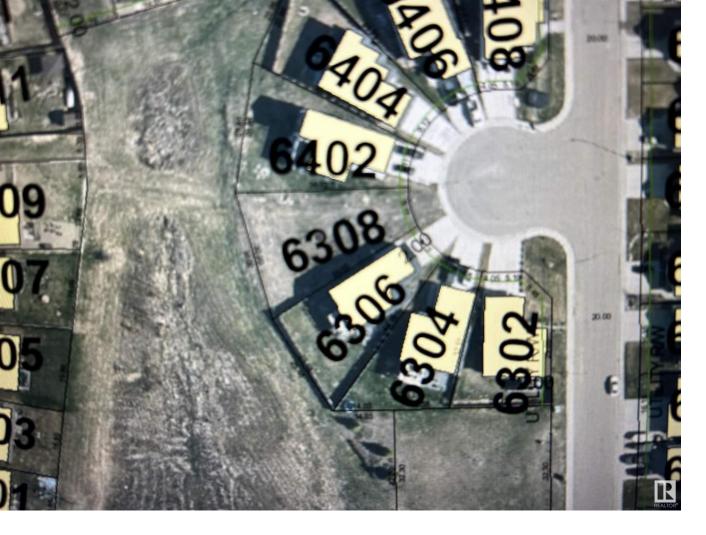

## 6308 45 Street Cold Lake AB

\$84,900

Nestled in a sought-after neighborhood, this prime lot is situated in a cul-de-sac in Tri City Estates. Enjoy the convenience of proximity to shopping, schools, restaurants, parks, and the Energy Centre. The generously sized, pie-shaped lot spans 734 sq meters, offering the opportunity to construct a home with a walk-out basement. Enhancing the appeal, the property backs onto green space, ensuring privacy with no neighbors in the rear. This is the perfect spot to materialize your vision of a dream home, combining the allure of a desirable neighborhood with the potential for a custom-built residence. Don't miss the chance to create your ideal living space in this exceptional location.