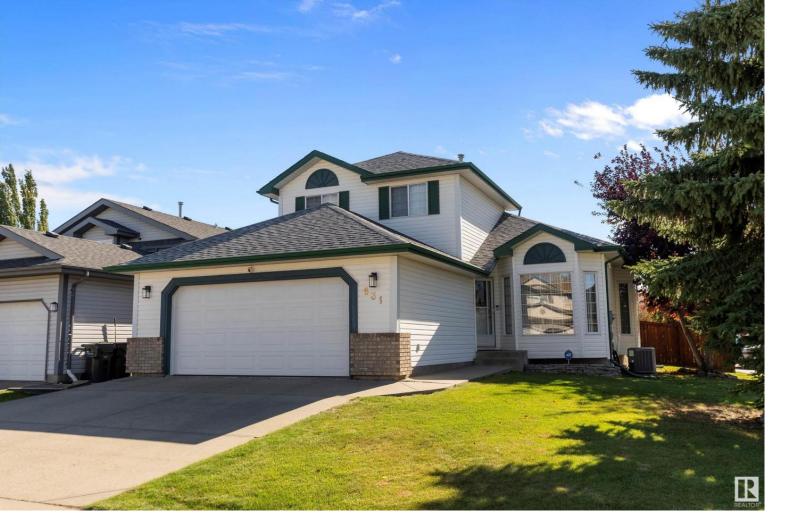

## 631 MEADOWVIEW Crescent Sherwood Park AB

Immaculate two-storey, 4-bedroom, 4-bathroom home in Clarkdale Meadows, Sherwood Park. GORGEOUS home with many updates over the years. Includes a finished basement on a beautifully landscaped corner lot. Step inside to immediately notice vaulted ceilings, quality oak finishing, and an impressive floor plan. The main floor is a perfect layout for a large family. It offers a comfortable living room, a large dining area, spacious kitchen with all stainless steel appliances (6-burner gas stove, and new fridge are recent upgrades). Plus, it has a family room, den, laundry room and a office. Sliding patio doors lead you to a south-facing backyard with an oversized deck surrounded by numerous flowers, trees, and shrubs. 3 generous sized bedrooms upstairs, with the 4th in the basement. 4 piece washroom in the basement as well and also a rec room. Recent upgrades include: new countertops, carpet, and laminate flooring, central air conditioning, underground sprinkler system. Plus a double attached garage.