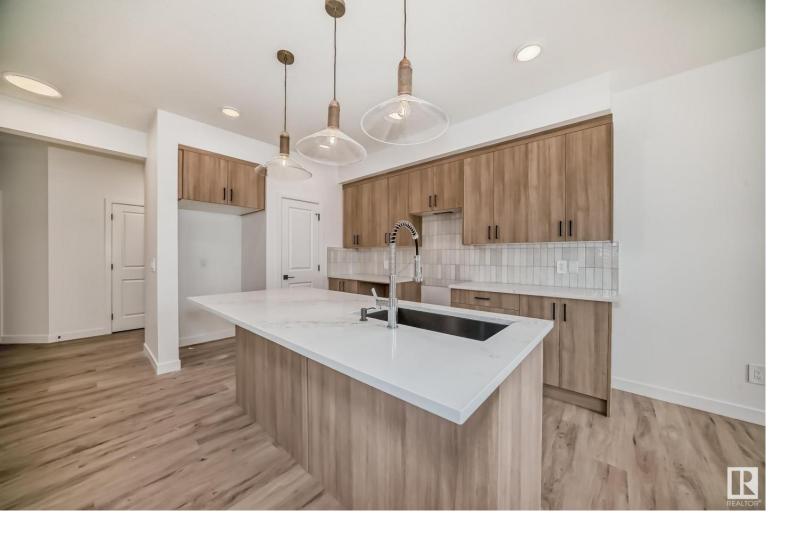

## 6316 27 Avenue Edmonton AB

\$499.888

Half-duplex double car garage in the Mattson Community. As you enter, you'll be greeted by a spacious foyer that flows into an open-concept living area, perfect for modern lifestyles. The kitchen is a highlight, showcasing beautiful 39" cabinets, stone countertops, a gas line for the stove, a water line for the fridge, and a \$3,000 appliance allowance for you to personalize selections. Upstairs, you'll find laundry, flex space, and a owner's suite complete with a 5-piece ensuite and a generous walk-in closet. There are also two additional bedrooms and a main bathroom for family or guests. Tent completion January. Front & back landscaping included. Photos of previous build, interior colours are represented.