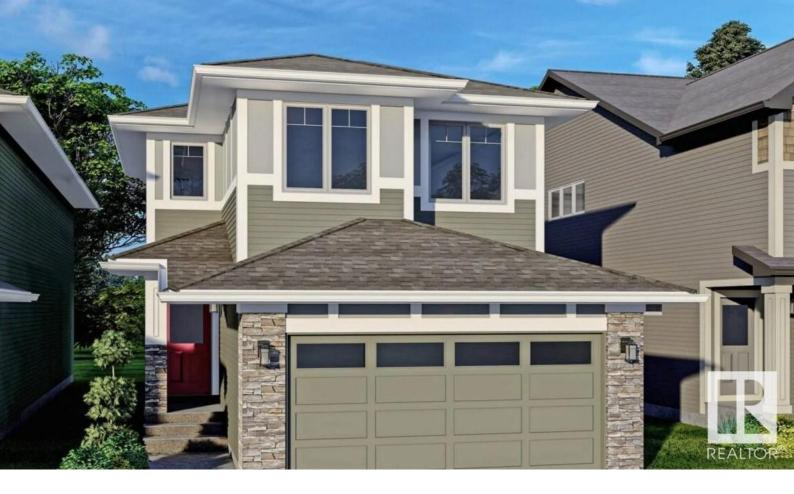

## 6318 KING Wynd Edmonton AB

\$649,900

Designed for comfort and simplicity, the Melrose offers a unique and spacious floor plan across almost 2,000 square feet. Entering into the home, you are greeted by a versatile flex room. The upgraded rear windows and french doors allow for plenty of natural sunlight that shines into the level 2 kitchen and the cozy great room. Upstairs has an open-to-below layout overlooking the family room. A second-floor laundry room makes for convenient cleaning, and the bonus room acts as a strategic divide between the upgraded primary bedroom suite and secondary bedrooms and bath. The basement is roughed in for a 2 bedroom suite and an exterior side entrance for optimal privacy. Visit the Listing Brokerage (and/or listing REALTOR(R)) website to obtain additional information.