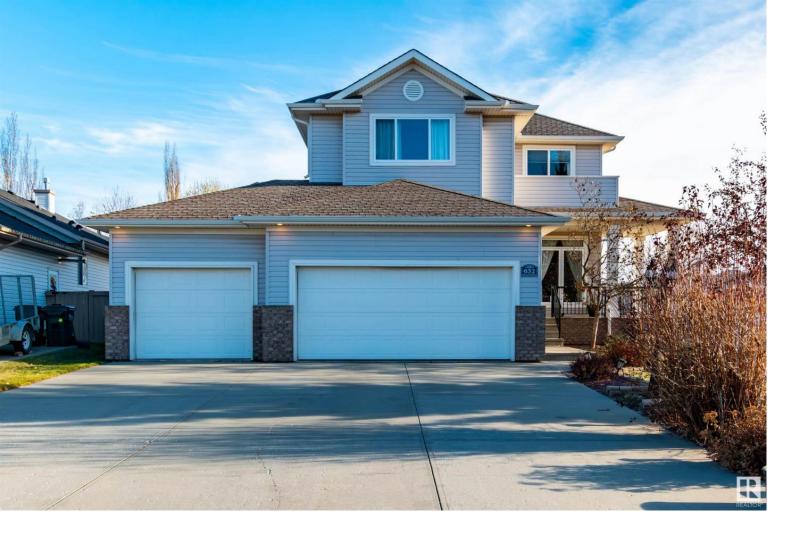

## 632 HIGHLAND Drive Sherwood Park AB

\$649.900

AMAZING VALUE!!! Located in highly sought after, Heritage Hills! This beautiful 2 storey home with WALKOUT BASEMENT is situated on a HUGE lot. Featuring a TRIPLE ATTACHED GARAGE! Lovely wrap around front deck with a gorgeous west facing exposure. This home is built by Santos and offers a fabulous floor plan with 2487 square feet. Main floor flex room, tiled entry way & big eat-in kitchen with an abundance of cabinetry, counter space, appliances & pantry. Large dining area with hardwood flooring & a huge living room with gas fireplace. Lovely deck just off the dining area. Main floor powder room & laundry room. Upstairs are 3 generous bedrooms, a 4 piece bathroom & a big Bonus Room with a nice balcony. The Primary Bedroom accommodates a king size bed, has a walk-in closet & a beautiful ensuite. NEW AIR-CONDITIONING & HWT. Central vac & wired for surround sound. PRIVATE & LOW MAINTENANCE BACKYARD with trees & patio. Close to parks, school and biking trails! IMMEDIATE POSSESSION IS AVAILABLE!