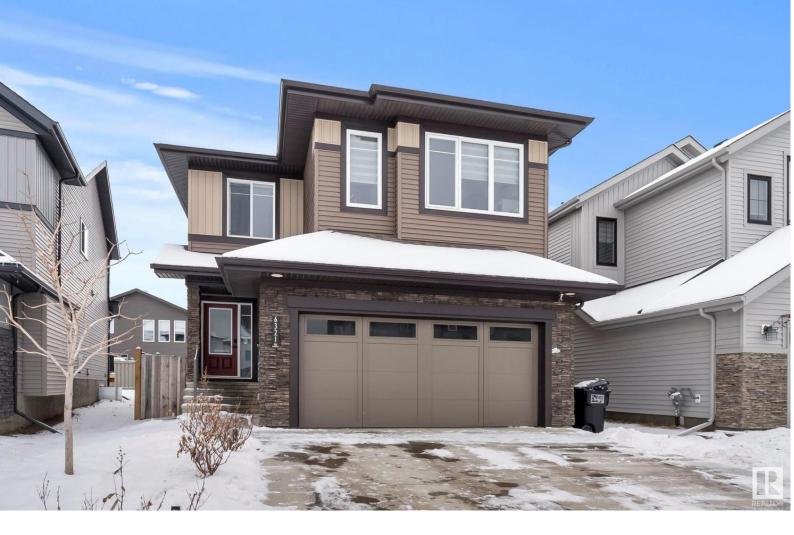

## 6321 CRAWFORD Link Edmonton AB

\$659,999

Embrace family living in Chappelle, Edmonton, with this inviting home featuring 4 bedrooms, 4 bathrooms, and over 3000 sq ft of space. The heart of the home is its beautiful kitchen, boasting quartz countertops, a double fridge, natural gas cooktop, and built-in oven and microwave, perfect for family meals and entertaining. Situated for convenience near the airport and amenities, this cozy retreat also offers central air conditioning, a water softener and chlorine filter for your comfort, and a humidifier for a healthy living environment. Style meets functionality with a butler pantry and custom roll-up blinds. Outside, enjoy a double deck with a privacy wall in a fully fenced and landscaped yard, plus a double car garage for easy parking. The spacious layout includes a bonus room, providing ample space for family activities. The basement adds an extra bedroom, bathroom, and versatile recreational space, making this home an exceptional choice for your family.