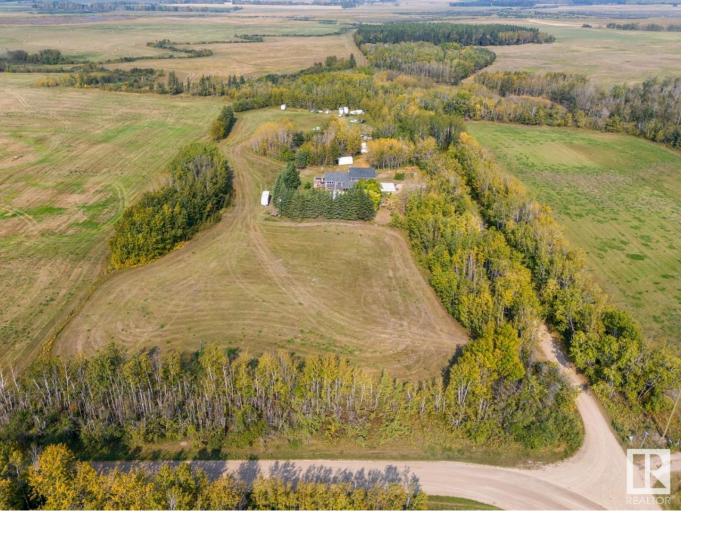

## 63320 Rge Rd 454 Rural Bonnyville M.D. AB

\$840,000

Peaceful, private 10.03 acre dream property! Home with loads of modern renovations creating a comfortable & stunning open concept, 4 bedroom/ 4 bathroom home with attached 952 square foot heated garage. Large covered concrete patio leads to the entrance. Impressive open living room, dining room, kitchen plus a handy 2 piece washroom completes the main level. Practical luxury vinyl plank flooring. Double sided gas fireplace. Spectacular, custom kitchen with built-in appliances and massive island will impress! Side deck for BBQ + relaxing off dining area. Up the stairs is the convenient laundry room, 4 piece bathroom and 3 bedrooms. Master bedroom with walk-in closet + a 3 piece ensuite with large shower. Balcony off the master with vast views of the property. Basement includes a cozy family room, 4th bedroom, 3 pc bathroom and utility room. Concrete pad parking, firepit area and loads of yard space with mature landscaping ready to just be enjoyed! Tin shelter + an older storage building too! A MUST SEE!