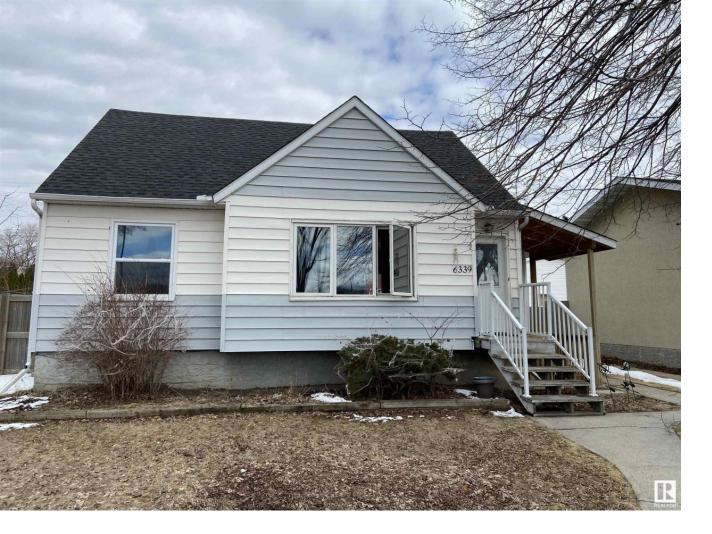

## 6339 105A Street Edmonton AB

\$449,000

Beautiful 5 bedroom 2 bath, 1.5 storey on 52ft x 106ft lot facing ALLENDALE PARK!! The main floor features a well sized living room with ample natural light, leading into the dining area adjacent to the spacious kitchen. The main floor is complete with two good sized bedrooms as well as a 4pc bath. Going up to the second story you will find a loft space, and an additional bedroom as well as ample storage space. The basement in-law suite has a separate entrance, second kitchen and second laundry as well as 2 bedrooms and a 4pc bathroom. Located just steps away from Allendale School and minutes away from the university this is a prime location. Large lot has great redevelopment potential this property is an amazing investment!