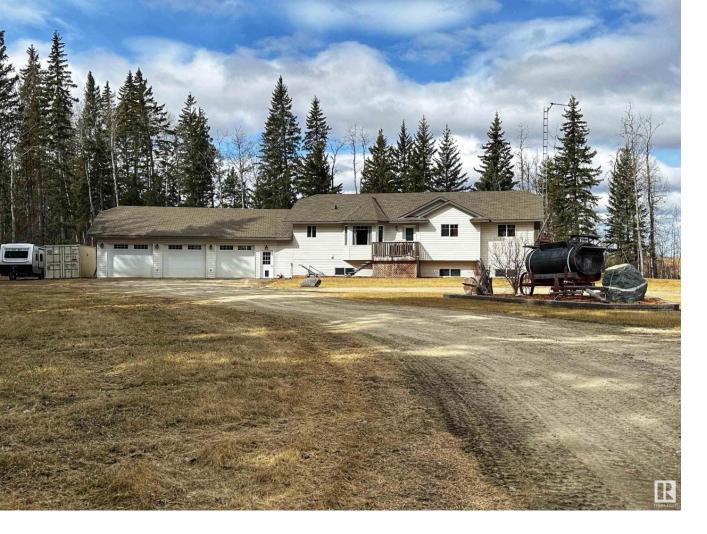

## 63518 Range Road 472 Rural Bonnyville M.D. AB

Surrounded by majestic spruce trees and nature itself is this beautiful bungalow with TRIPLE attached garage, 32x56 powered quonset, storage sheds and corral with waterer for the hobby farm enthusiast! Huge mudroom area off the garage offers great storage and laundry room/powder room is nearby. The large kitchen hosts a ton of cabinetry, pantry and eat-at island bar. The living room features a stunning built in fish tank and large windows overlooking the property. Three great sized bedrooms and a 5 pc ensuite & walk in closet off the primary bedroom. Downstairs has infloor heat, has been framed and can offer 2 more bedrooms, is plumbed for a 4th bathroom and additional laundry area. The heavy duty fish tank filter room is also located in the basement (it's impressive!). Iron River is a wonderful farming community with a great school, has a fantastic fishing lake, friendly neighbors and terrific proximity to the oil patch. You deserve a peaceful and private oasis at the end of a long work day! This is it!