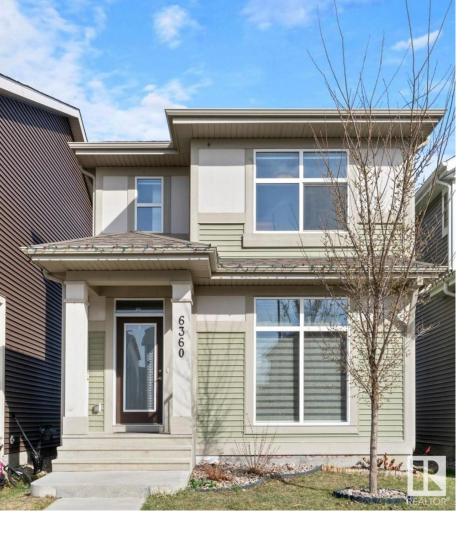

## 6360 169 Avenue Edmonton AB

\$489,900

Exquisite detached home built in 2019, featuring a painted, drywalled garage with two automatic door openers. Step inside to discover an open concept layout with 9' ceilings in the living room and an impressive 11' in the dining area, which opens to the basement below. All windows are equipped with blinds, including a remote-controlled option for the high window. The fully finished basement offers a bedroom and additional living space. Enjoy the convenience of a tankless hot water system and eco-friendly 6-panel solar setup. The spacious laundry area boasts two entrances, enhancing flow and functionality. The kitchen shines with 6 potlights, quartz countertops, a modern range hood, and a Samsung double-door fridge with a water line. Floors are covered with durable laminate, and the exterior features composite decking with white railing. this home is ready for move-in and perfect for those seeking style and functionality.