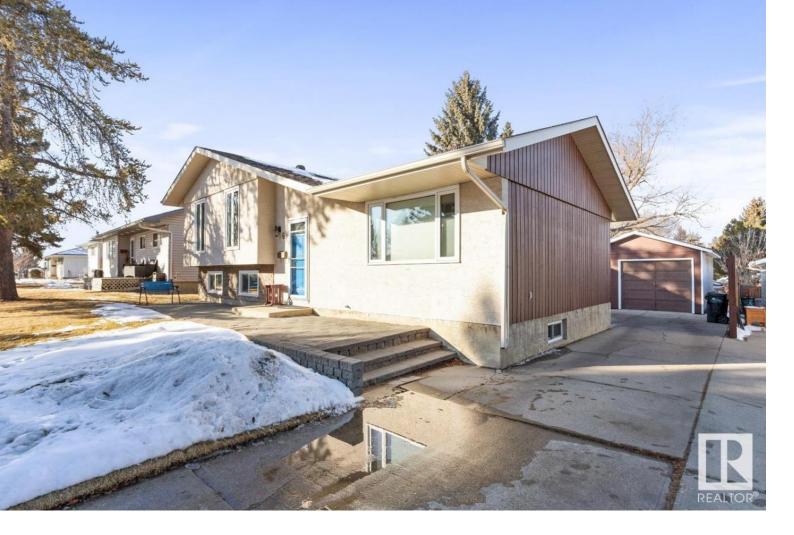

## 64 MERRYWOOD Crescent Sherwood Park AB

\$399,800

Spacious 3+1 bedroom, 1.5 bath home on a quiet crescent in Mills Haven. This family home features the traditional main floor plan with an eat in kitchen overlooking the backyard & an L shaped living & dining room. Upstairs you will find 3 well sized bedrooms, 2 with enlarged windows & a 4 piece bath. The 3rd level is fully developed with a family room with south facing windows & a gas fireplace, 4th bedroom & a bath. The 4th level is partly finished giving you a 2nd family room & a large laundry/mechanical room. Outside you will find a huge sun filled front patio & out back in the fully fenced yard there is an oversized single detached garage, patio area with a gas hook up and a large yard with mature trees Updates to this home include all new triple pane windows, doors, hi efficiency furnace & HWT, air conditioning, stucco on front, shingles (10 years), hi quality stainless steel appliances in kitchen & a newer washer & dryer. Ideal location within walking distance to schools, parks, shopping & more!