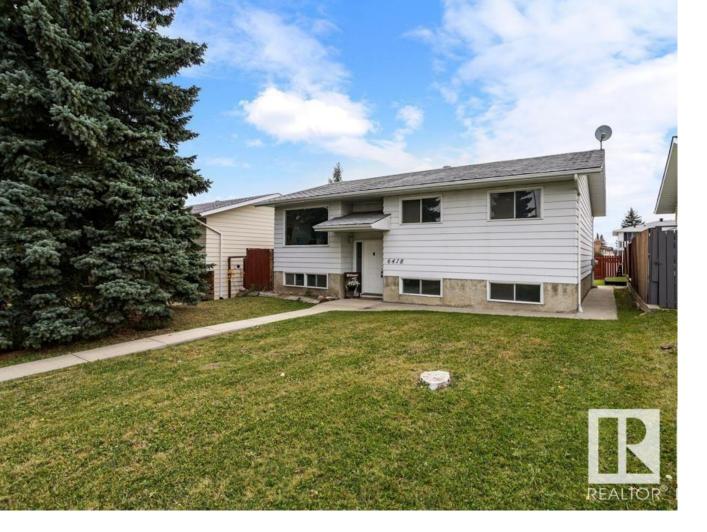

## 6418 36A Avenue Edmonton AB

What a Lucrative opportunity for INVESTORS and First Home Buyer in Millwoods!! This bi-level home sits on a 48/120 ft Lot (perfect for future duplex development) in the desirable HILLVIEW community, steps away from Woodvale Train Station. Upper unit offers a spacious layout, including a sunlit living room, sizable dining area, functional kitchen boasting a raised eating bar, a master bedroom attached with full bath, two additional bedrooms and a common bath. It is also recently refreshed with a fresh coat of paint, new LVP flooring in kitchen, new blinds, new appliances and furnace. FULLY finished new basement comes with front separate entrance, THREE generously sized bedrooms, full bath, kitchen and separate laundry. Additionally, the oversized double garage is a valuable asset in winter or to rent separately for extra income. Conveniently situated near schools, shopping, transit/LRT, south common, and major freeways.