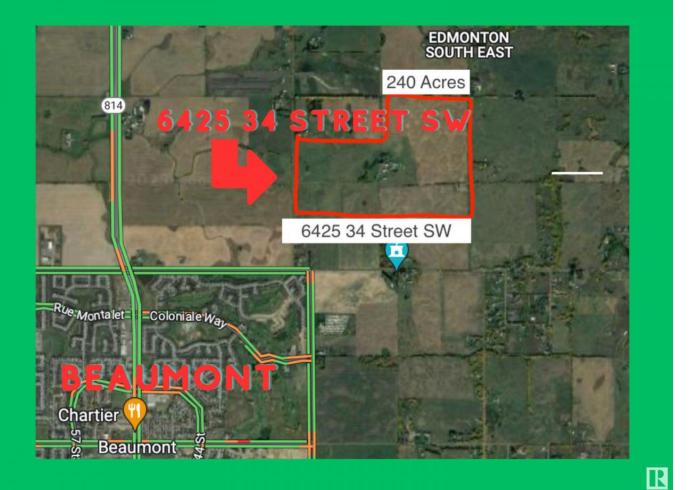

## 6425 34 Street Edmonton AB

Unparalleled Development Opportunity in SE Edmonton Prime 240-acre Parcel in the SE! This property comprises 3 separate 80-acre titled properties, totalling approx 240 acres. The land stretches from 34 St East to 17 St, providing a vast canvas for investment. Enjoy the convenience of being mins away from a range of shopping centres & amenities, with easy access to 41 Ave, 50 St SW and Ellerslie Rd. The location grants effortless access to both Edmonton's South and the neighbouring town of Beaumont. Anthony Henday Dr just a short 5-minute drive away, easy access to the QEII, International Airport, HWY 14, and HWY 21. 2 residences, numerous shops, & barns are included, creating a complete & versatile package. Immerse yourself in the untapped potential of this stunning pieces of land, perfectly situated in SE Edmonton for residential development. Seize this incredible opportunity!