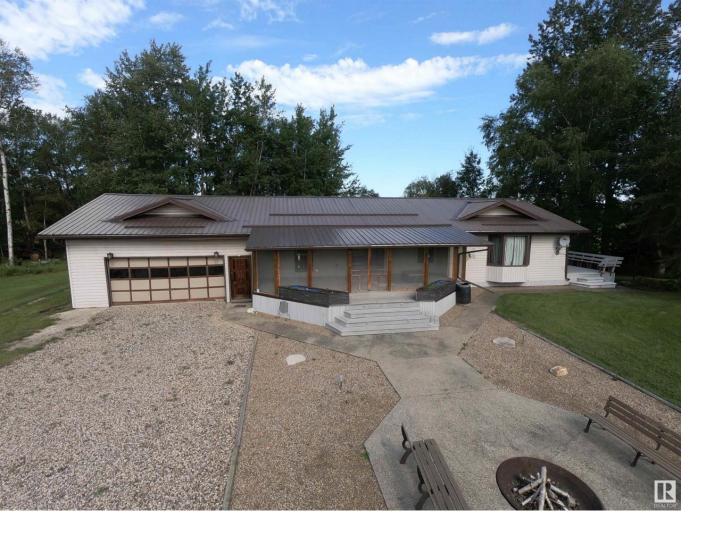

## 64304 Rg Rd 20 Rural Westlock County AB

HOBBY FARM IN QUIET LOCATION CLOSE TO PEMBINA RIVER, 154.49 acres w/ approx. 90 open acres in pasture, treed areas have walking & atv trails through out. 1987 1600+ sq ft 3 bdrm bungalow w/ massive country kitchen & dining area w/ doors to covered screen porch, south facing living room w/ access to side deck. Large master bdrm has walk in closet & 3 pce bath w/ make up table. Main floor laundry, upgraded vinyl plank flooring, SS appliances & metal roof. Downstairs you will find large family room, 2 rooms currently used as bdrms, huge mechanical & storage areas. 2 car att. garage has main floor & bsmt access. Yard site includes 24x32 heated shop w/ concrete floor, 40x72 cold storage w/16x72 open faced lean to. Yard is beautifully landscaped w/ concrete fire pit area, annual beds, trees & shrubs. Barn yard is fenced w/ 2 auto waterers & awaiting your furry friends. Get away from it all & enjoy the quick access to Pembina River across the road & boardering Hurbert Lake Wildland Provincial Park.