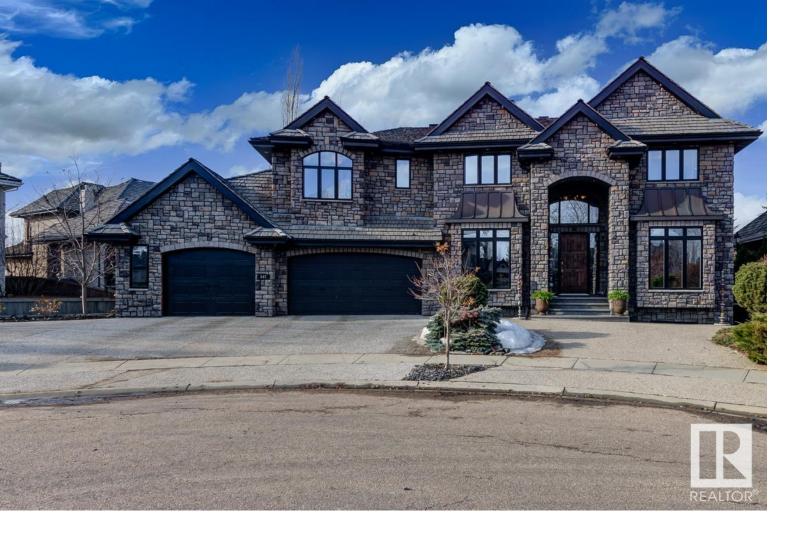

## 647 DARTMOUTH Point(e) Edmonton AB

\$1,995,000

Spectacular estate home w/ over 6500 sq ft of living space, situated in an exclusive cul-de-sac in the affluent Properties of Donsdale. The beautiful stone exterior sets the jaw-dropping tone for this home. Step inside & take in the exquisite details! An elegant open tread spiral maple staircase from bsmt to top flr, gorgeous hand crafted maple coffered ceilings & open 2nd storey w/ library overlooking the show stopping great rm w/flr to ceiling windows. Incredible gourmet KT, w/ high end Wolf s/s built-in appls, opening onto lg private upper deck. 5 generous bdrms, den & office. Primary bdrm boasting covered balcony & ensuite rivalling a 5-star hotel w/2-sided FP, ceiling mount filler overflow tub, steam shower & his & her vanities. The WALKOUT BSMT feels like main flr living w/huge executive entertaining space, deluxe wet bar & wine rm w/access to the stamped & colored concrete patio. A huge exposed aggregate drive surrounds the triple garage c/w flr drains, in-flr heat & h&c water taps. A masterpiece!