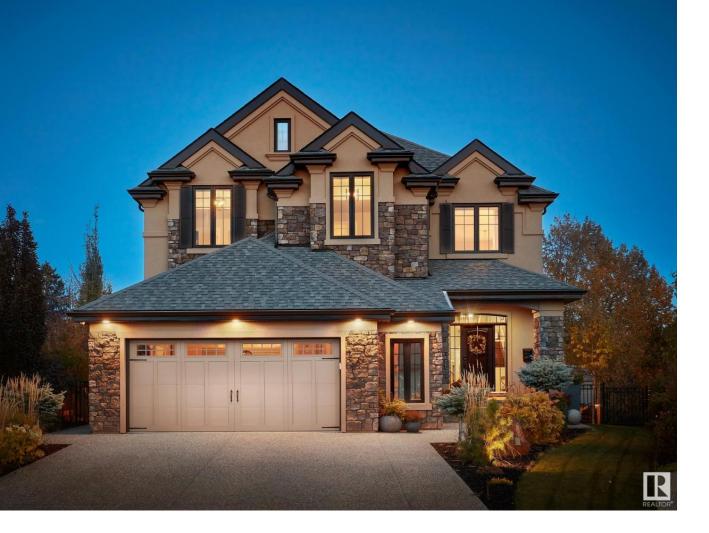

## 647 HOWATT Drive Edmonton AB

\$1,599,900

For those who seek an exceptional life. Elegantly woven through the prestigious golf community of Jagare Ridge. Every material in this home was hand selected and sourced to create this one of a kind offering. The warm feeling of simple elegance will accommodate the taste of both contemporary and traditional living. The chef's space is the centerpiece of the home, complemented by a full butler pantry. A place for family & guests to gather while taking in beautiful ravine views from every window. The upper level has been crafted for comfort. A spacious central living room where family can unwind. Beyond this space is the owners retreat paired with a hotel inspired spa and completed with stunning brass accents for an added level of class. The lower level is an extension of the home allowing one to experience tranquility looking out to the yard space. Outside no detail was overlooked with a total of 3 fireplaces, extensive stone work + 2 decks. Forgo 2+ years of design and construction with this masterpiece.