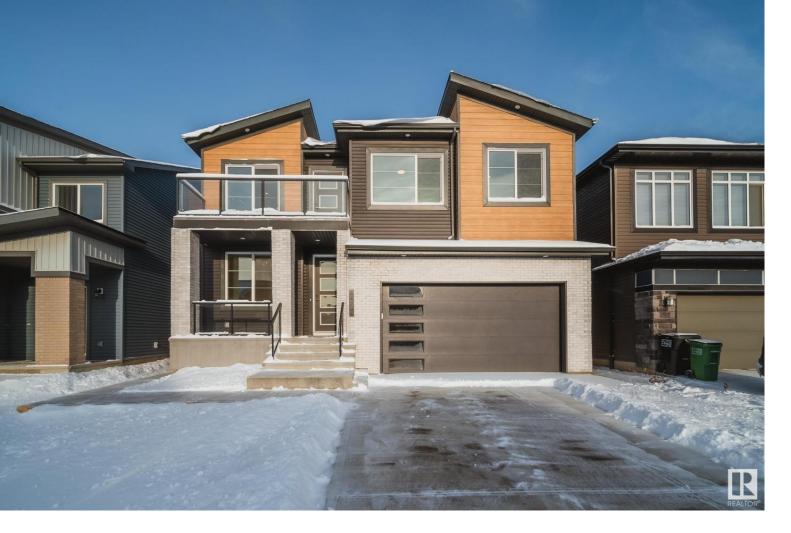

## 6474 KING Wynd Edmonton AB

\$814,500

BRAND NEW LUXURY STREETSCAPE STYLE HOME in the beautiful community of Arbours of Keswick with GOLD LUXURIOUS FINISHINGS AND A 2-BDRM LEGAL BASEMENT SUITE. Enter this open concept home w/DEN and HUGE WINDOW enclosed by a sliding Barn Door, FULL BATH ON THE MAIN FLOOR, Huge OPEN TO BELOW living room, A CUSTOM FIREPLACE w/FEATURE WALL and a DINING NOOK. Custom-designed Kitchen equipped with Stainless steel Appliances, Built -in Microwave and Oven and a SPICE KITCHEN with GAS RANGE. Upstairs you'll find a HUGE BONUS ROOM WITH CUSTOM ACCENT WALL AND A GLASS RAILING BALCONY. The MASTER BEDROOM showcases a lavish ensuite comprising of a stand-up shower with niche, soaker tub and a huge walk-in closet w/his&her sinks. Other 2 secondary bedrooms with a common bathroom and laundry room finishes the Upper Floor. LEGAL BASEMENT SUITE comes with beautiful kitchen, 2 beds, separate laundry, full bath/living rm. WALKING DISTANCE TO K-9 SCHOOL! All major amenities including currents shopping nearby. Call this Home now