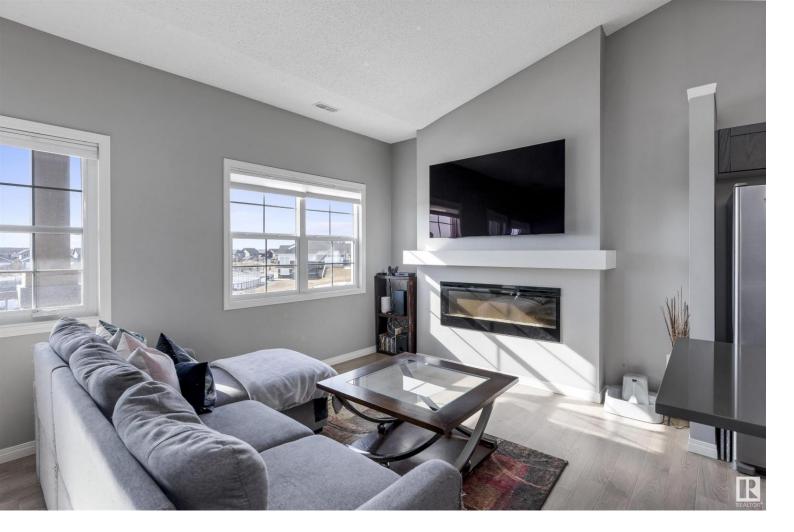

## 4029 ORCHARDS Drive 65 Edmonton AB

\$245.000

OUTSTANDING ORCHARDS! First time on the market - this TOP FLOOR condo boasts a PARK VIEW! West exposure offers a BRIGHT & SUNNY home all year long. This contemporary loft-style, suite has an open-concept layout & feels spacious with its VAULTED CEILING. Bonus Features: Kitchen Island, QUARTZ Countertops, Stainless Steel Appliances, FIREPLACE, WALK-IN CLOSET w/ CUSTOM ORGANIZERS and IN-SUITE LAUNDRY (upgraded Washer & Dryer). Attached garage means you're not cleaning snow off your car in the winter. Located in The Orchards, this Community includes membership at The Clubhouse, which offers an exclusive facility with a splash park, skating rink, toboggan hill, tennis courts, picnic areas & facility rentals. Easy access to Trails, Shopping, Schools, the Henday, Costco and the Airport. PET FRIENDLY complex!