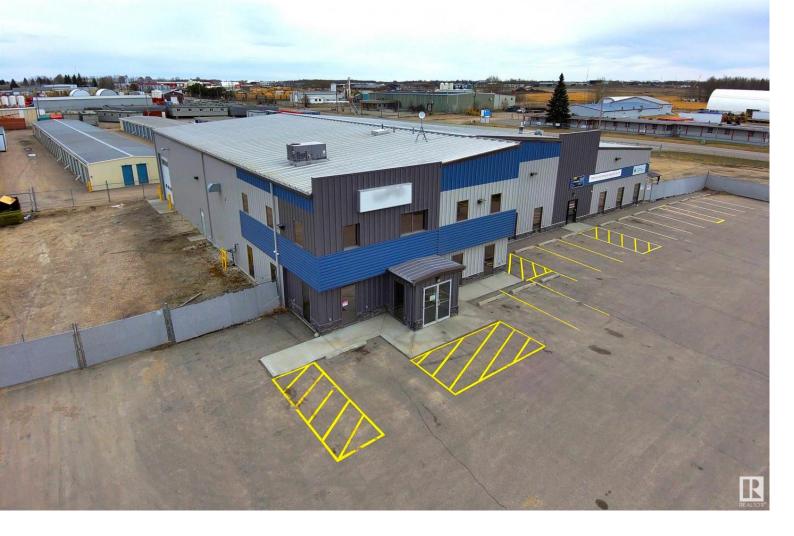

## 65 ALBERTA Avenue Spruce Grove AB

\$2,480,000

Absolute Awesome Location for this Quality Built Shop, Warehouse, Showroom, Offices and Yard Complex. Fully Fenced 1.34 Acre Property with Large Parking Lot. Located on the NE Intersection of Diamond Avenue and Alberta Avenue, right across from Bee Maid Honey. Nice quiet neighbors. Building (14,043 sf) is Metal Frame Construction with Metal Exterior. Shop has 3 Beams for Cranes and present Jib Cranes stay, 2 x 14' Doors and 2 x 16' High Doors in Shop. Full Drains (socks as well), Mezzanine, Lunch Room, Server Room, Radiant Heat, Exhaust, Hot and Cold Water, Pressure Washers, Upgraded T2 Lighting and Power Throughout. Warehouse has 1 x 14' High Door with Triple Sheet, Engineered Mezzanine. Cat 5 Throughout. The Front Office Area has 7 Offices, Showroom, On Demand Hot Water, Washrooms, Shower, Lunch Room, In-Floor Heating and Alarm System. Very Well Built and Maintained. M1 Zoning and Easy Access to Major Roads make this Property Very Suitable to Any High-End Industrial Business. Ready to Move-in!!