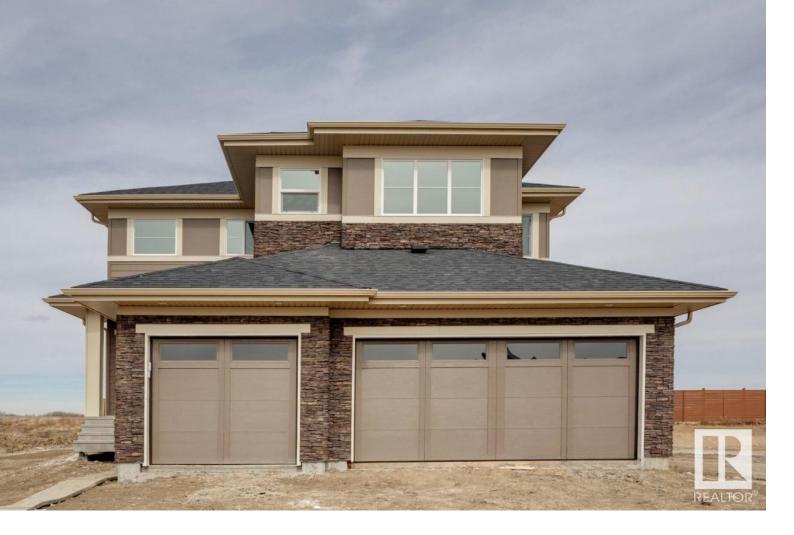

## 65 JUBILATION Drive St. Albert AB

\$920,115

Nestled in a serene community with a picturesque lake, this home is the epitome of luxury living. A spacious covered front entry welcomes you. The foyer and great room feature soaring two-story ceilings, flooding the space with natural light and creating an atmosphere of elegance. The main floor hosts a master bedroom, providing a private retreat, while the second floor offers two well-appointed bedrooms connected by a Jack and Jill bathroom. The highlight of the upper level is an elegant catwalk overlooking the foyer, adding a touch of architectural sophistication. The heart of the home is the open-concept living space, seamlessly connecting the kitchen, dining area, and living room. Ideal for entertaining, this space exudes warmth and charm, perfect for cozy gatherings or lavish parties. Beyond the luxuries of this home, the community offers the beauty of lakeside living. This meticulously crafted residence combines elegance, comfort, and style. Photos are representative.