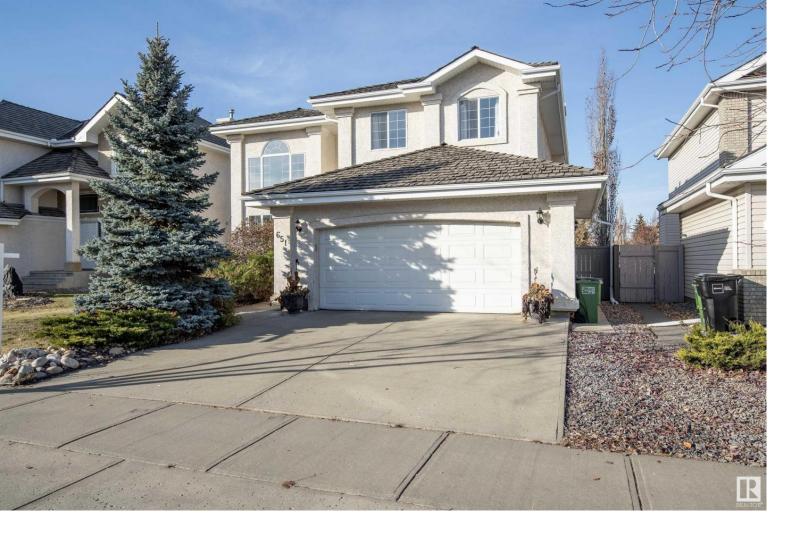

## 651 DALHOUSIE Crescent Edmonton AB \$599,900

An exceptional buying opportunity in prestigious southwest neighborhood of "Properties of Donsdale". This well kept custom built 2 storey home is highlighted by an amazing open, bright & airy floor plan, large room size and over 2425 Sqft of comfy living space. High ceiling & cathedral windows in formal Living room & Dining room. Well designed & crafted huge kitchen for any family cooking & entertaining; large island, built in oven, counter cook top, pot lights, abundant quality cabinets & counter space. Nice eating nook opens to large family room with fireplace & oversized windows. Convenient main floor den and laundry. Upstairs feature open hallways, master bedroom has jacuzzi ensuite bath & walk in closet, 2 huge bedrooms & 5-piece main bath. Nice size yard with deck, convenient location near schools, shopping, public transit, river valley with trails and easy access to Anthony Henday & Whitemud Dive. Excellent value.