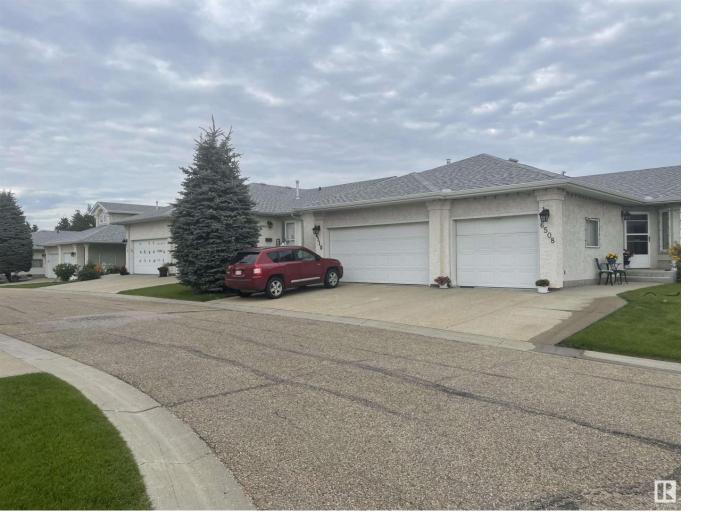

## 6510 158 Avenue Edmonton AB

\$305.000

Location Location! Beautiful well planned bungalow with double attached garage, walkout to greenspace to enjoy your maintenance free yard. Large primary bedroom with 3pce. ensuite. den and finished basement. Vaulted ceilings, laminate flooring and efficient kitchen with oak cabinets and eating area. Large living area on main with vaulted ceilings. Basement finished with additional bedroom, rec room with fireplace. This 50+ unit is well managed and close to all amenities.