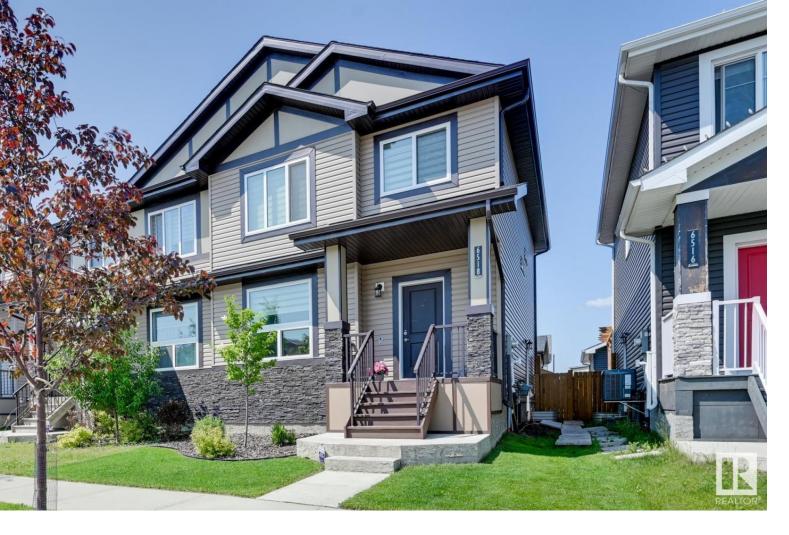

## 6518 CHAPPELLE Vista Edmonton AB

\$479,900

Executive 2 STOREY offers elegance, magnificent living spaces. This Half Duplex is sure to impress you in the desirable Chappelle Community. The main floor features an open concept floorpan with 9 Foot Ceilings, Vinyl plank flooring, Modern Lighting, the living room with a fireplace, is great for hosting guests. The Gorgeous Kitchen has plenty of counter space, Cabinets to Ceiling, Eat up Bar, Quartz Counters, Stainless Steel Appliances, dinning area, with easy access to the deck and fully landscaped backyard. Upstairs you have a Large Master Bedroom retreat has a luxurious ensuite, and walk-in closet. 2 More Bedrooms, and Laundry Area. The Basement has a SEPARATE ENTRANCE, is partially finished with a 4th Bedroom, larger then average windows, awaits your future plans for a Secondary Suite. The Private Backyard is an Outdoor Oasis with plenty of space for the kids to play. Large Double Garage. Located near parks, trails, schools and all amenities, this community has it all.