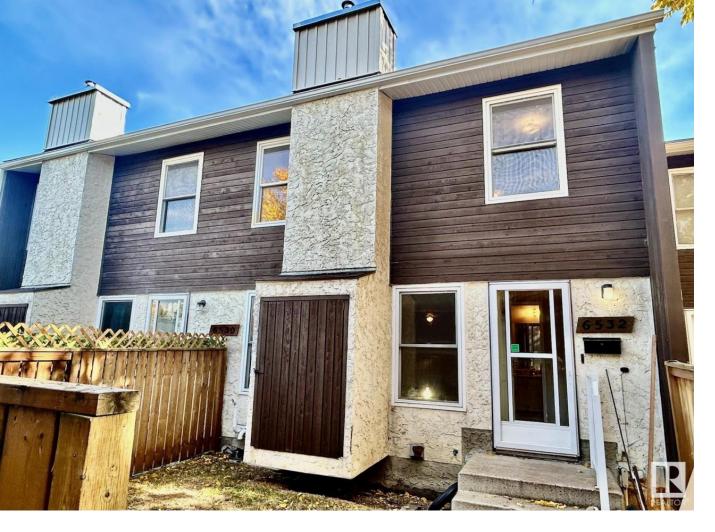

## 6532 184 Street Edmonton AB \$189,500

This unit is currently under renovation with the replacement of all floor coverings and paint throughout. New forced air furnace added in 2023 with provisions for central A/C. Nearby schools include Ormsby Elementary School, St Martha Catholic Elementary and Lymburn Elementary School. The closest grocery stores are Safeway Callingwood, Safeway and M&M Food Market. Nearby coffee shops include The Tea Place, European Market & Produce and Second Cup. Nearby restaurants include Rice Bowl Deluxe, Muggn'z Family Restaurant and Japanese Bistro Kobe. 6508 184 St NW is near Glastonbury Park, Elmwood Park and Terwillegar Park.