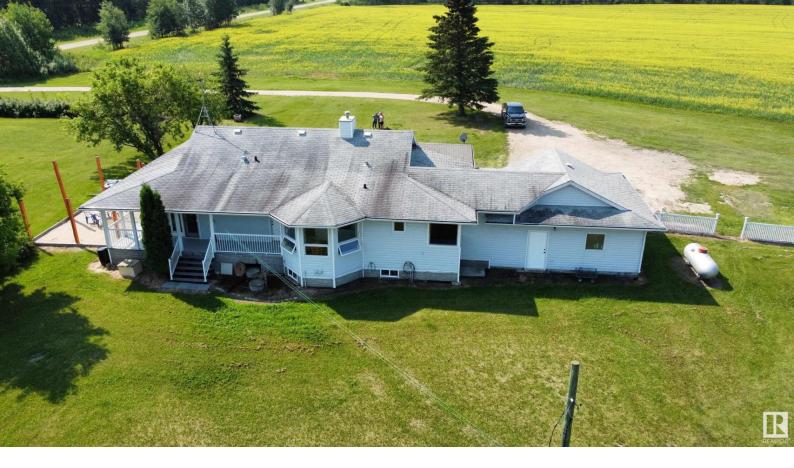

## 65456 RGE RD 154 Rural Lac La Biche County AB

\$549,000

Looking for a quiet property out in the the country? Offering 139acres with a 1593 sq ft bungalow with a finished basement giving you a total of 3186 sq ft of finished living space! This 6 bedroom home was built in 1994 and it is spacious and bright! Enjoy your wrap around deck and the covered breezeway! always a spot with sun or shade!! Double semi attached garage for your convenience! Included on your 139.01 acre property is a 30' x 20' extra garage with 16 ft roof and 10 ft tall garage door. Corals, water bowl and bored well for your animals! Garden spot! mature spruce and apples trees with lots of raspberry bushes!! New shingles completed in summer of 2023. Power and propane as well as a 3000gal cistern for household use! This is a great quiet area close to the Hylo and on a not so common road! Great for peace and quiet! Only 15m minutes from Lac La Biche. Come on out and enjoy country living at its finest!!