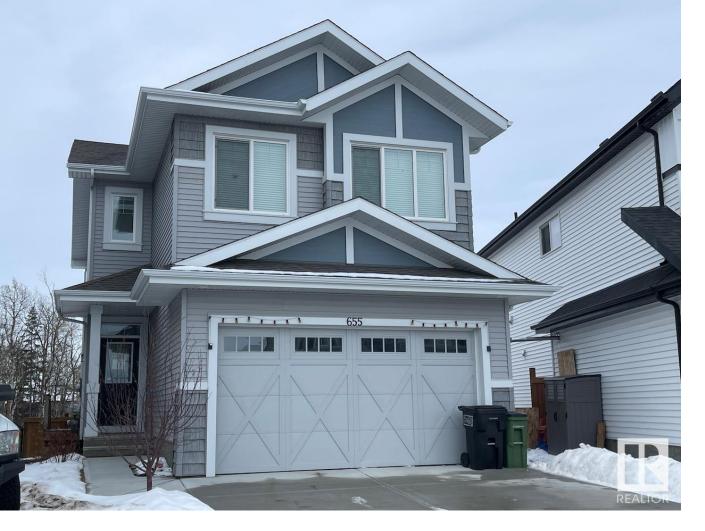

## 655 EAGLESON Crescent Edmonton AB \$714,900

This walk-out two story home features a huge pie shaped lot and backs on to a treed ravine! The property is finished on all levels including a permitted 2 bedroom suite in the basement. The main floor is well appointed with a gourmet island kitchen, dining space, bright living room with fireplace, full bathroom, and a flex room which can be used as an accessible bedroom. The upstairs includes a huge bonus room, primary suite with vaulted ceiling & 5pc. ensuite, laundry room w. sink, and two secondary bedrooms each with walk-in closets sharing a bathroom with dual sinks. Enjoy plenty of light in the walk-out basement with second kitchen, family room with electric fireplace, two bedrooms, laundry hook-ups, and another full bathroom. Enjoy the outdoors this coming spring and summer on the large deck with a lovely view, in the huge landscaped yard, or on the lower covered patio. Upgrades throughout! This home is available with a quick possession.