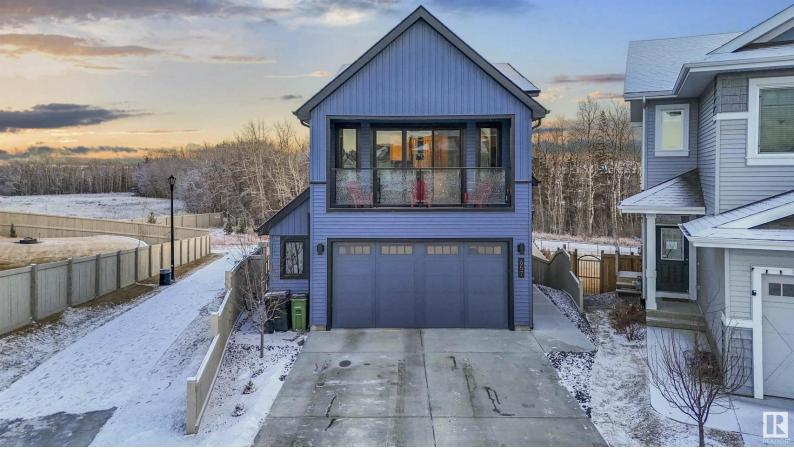

## 657 Eagleson Crescent Edmonton AB

\$820,000

Discover the enchantment of this newly-built residence on a spacious 10,000 sqft lot, surrounded by serene greenery. The open-concept main floor beckons with a double-sided gas fireplace, chic half-bath, and a white maple kitchen featuring a large island with quartz counters and high-end slate appliances. Vaulted ceilings in the family room create an expansive atmosphere, leading to a balcony with panoramic neighborhood views. Upstairs, find laundry, 2 bedrooms, full 5-piece bath and a huge primary suite with a walk-in closet and luxurious ensuite with an oversized soaking tub. The fully finished basement adds another bedroom, den, and a family room with a wet bar, opening to a vast professionally landscaped & fully fenced yard. The oversized double attached garage is a haven for any enthusiast, featuring space for a gym and premium built-in cabinets. Enhanced energy efficiency sets this home apart. Enjoy the massive, fenced and landscaped yard with raised garden beds, storage shed and auto irrigation.