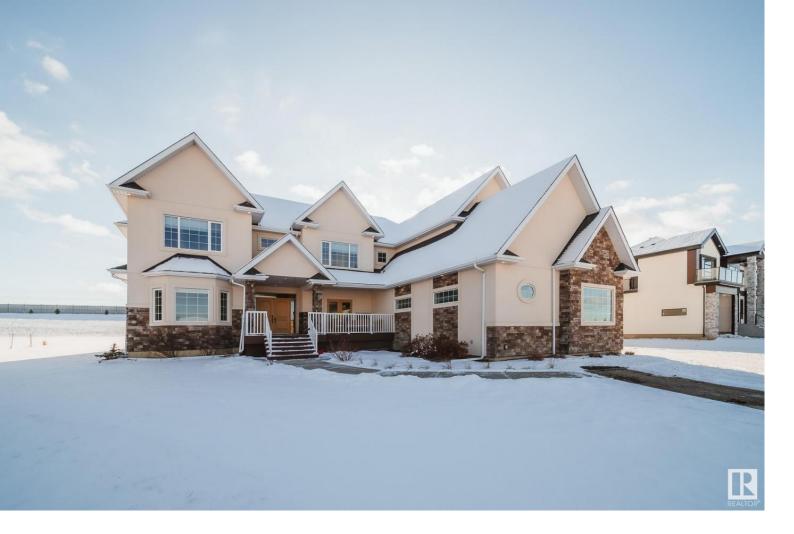

## 26409 TWP RD 532 A 66 Rural Parkland County AB

\$1,050,000

UNBELIEVABLE VALUE FROM THIS 7500 SQFT OF LIVING SPACE, FEATURING 7 BEDS, 7 BATHS, OVERSIZED 4 CAR GARAGE & LOCATED ON 1 ACRE OF LAND WITH CITY WATER/SEWER! You won't find a better deal in the current market, this acreage is ready & waiting for it's new owner. The home offers over 5000sqft above grade with another 2500 sqft in the fully finished basement - if that's not enough there is a separate entrance from the garage to the basement that is perfect for an in law suite, 2 more beds & theatre room. The main floor is bright, open & has a main floor den, formal & informal living & dining rooms plus a white modern kitchen. The kitchen & living rooms are the heart of the home & allow for soaring ceilings & views of the large South facing back yard. Upstairs is home to 5 beds, most of which have their own en suite, storage & lots of open to below. The primary bed features a gas fireplace, large en suite with custom tiled shower & walk in closet. Only minutes to Spruce Grove & Edmonton. This is a must see!