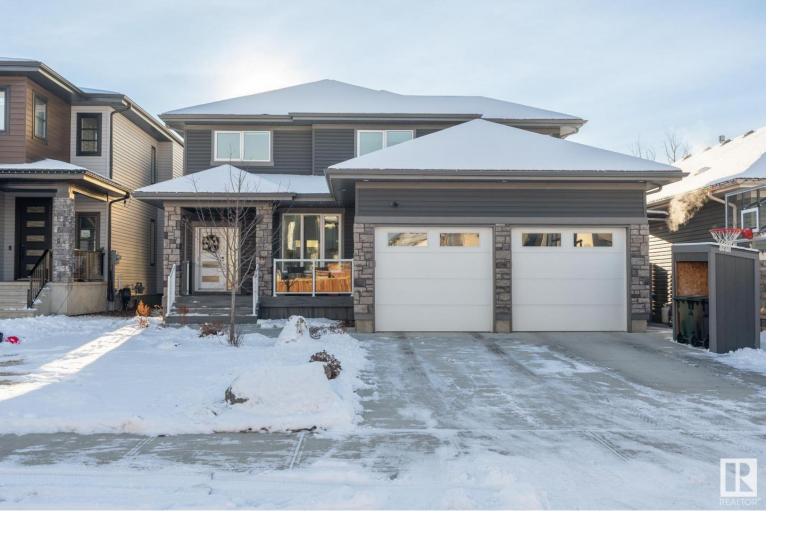

## 66 COPPICE HILL Way Ardrossan AB

\$750,000

Welcome to your dream home in beautiful community of Ardrossan, where comfort & functionality seamlessly blends. This meticulously crafted house boasts 3 bedrms, 2.5 baths, & spans over 2362 sqft. As you step inside, you are greeted by the inviting open concept design. The heart of this home is the gourmet kitchen, adorned with SS appliances, quartz counters, under-cabinet lighting & large walk-through pantry. Picture yourself hosting gatherings in the spacious living room w/ gas FP, massive windows through out & whole house speakers. The primary bedroom has spa like ensuite & Irg WI closet. The attention to detail extends to the bathms, where you will see under-cabinet lighting. Basement is ready for your development. For car enthusiasts, the heated tandem bay triple garage offers a warm space for your vehicles. The exterior of the home is equally impressive, featuring in-ground sprinklers. One of the highlights is the home is the backyard that backs onto Ardrossan walking paths/trees & walking trails.