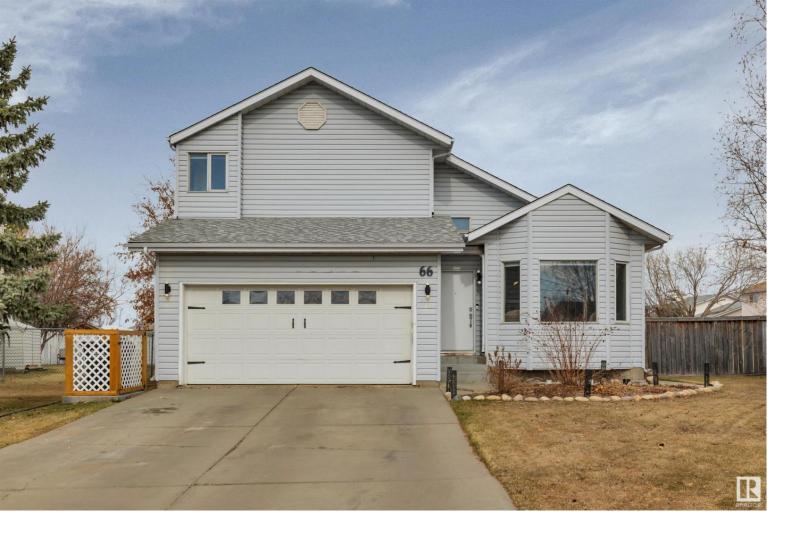

## 66 DARLINGTON Drive Sherwood Park AB

\$499.900

Like an acreage right in the city! This beautiful 2 storey home is located in a quiet cul-de-sac in desirable Davidson Creek. Featuring 2+1 bedrooms, 3.5 baths and gorgeous updates! Large living & dining room area is so light and airy with vaulted ceilings, loads of natural light and re-stained hardwood floors. The kitchen has been updated with newer appliances, gorgeous backsplash and countertops & is adjacent to the cozy living room with contemporary concrete surround fireplace. Main floor laundry and powder room, and a large closet with beautiful barn doors complete this level. Upstairs features two primary bedrooms each having it's own 4 pce ensuite! One with a balcony overlooking the backyard. The basement has a 3rd bedroom, bathroom with shower, family room w/bar, den/workout room & storage. The MASSIVE backyard is your very own private oasis with a large deck, hot tub, and fire pit. Just down the road from Davidson Creek School, parks, playgrounds, shops, restaurants, etc. An absolute gem!